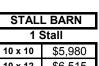

\$15,005

\$15,975

\$16,815

| 1 Stall |         |  |
|---------|---------|--|
| 10 x 10 | \$5,980 |  |
| 10 x 12 | \$6,515 |  |
| 10 x 14 | \$7,055 |  |
| 12 x 12 | \$7,010 |  |
| 12 x 14 | \$7,905 |  |
| 2 Stall |         |  |

| 2 Stall |          |  |
|---------|----------|--|
| 10 x 20 | \$10,485 |  |
| 10 x 24 | \$11,800 |  |
| 10 x 28 | \$14,800 |  |
| 12 x 20 | \$11,645 |  |
| 12 x 24 | \$13,355 |  |
| 12 x 28 | \$16,035 |  |