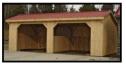

| 4 Stall                |          |  |
|------------------------|----------|--|
| 10 x 40                | \$20,375 |  |
| 10 x 48                | \$23,535 |  |
| 12 x 40                | \$22,225 |  |
| 12 x 48                | \$26,680 |  |
| Each stall includes:   |          |  |
| 1 - 4' x 7' Dutch Door |          |  |

- 6 Lite wood window

2- & 3-stall barns include divider wall with metal grills All stall barn prices include a metal roof with insulation

3850 Route 9W Highland, NY 12528 (845) 834-3455

www.barnraisersheds.com