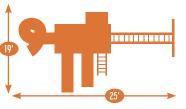

#### **MODEL 1701**

- 4' x 5' A-Frame Tower
- 5' High Deck
- 10' Waterfall Slide
- 5' Rock Wall
- 2 1-Position Extension Arms
- Cargo Net
   Tire Swing
- Trapeze Swing

& slats may be ordered with poly roof, floor & slats.

Sets with tarp roof, wood floor

Add 6' play area around the perimeter of the play set to avoid injury.

Sets with tarp roof, wood floor & slats may be ordered with poly roof, floor & slats. 10' Waterfall Slide
5' Rock Wall
Tire Swing