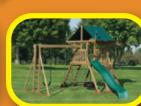

#### **MODEL 1701**

- 4' x 5' A-Frame Tower
- 5' High Deck
- 10' Waterfall Slide
- 5' Rock Wall
- 2 1-Position Extension Arms
- Cargo Net
   Tire Swing
- Trapeze Swing

& slats may be ordered with poly roof, floor & slats.

#### 20 square feet of play deck