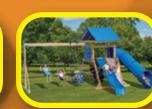

2 Position Double Beam with Climber Bars
1-Position Extension Arm

MODEL 1602

• 4' x 5' A-Frame Tower

• 5' High Deck

- Cargo Net Trapeze
- 2 Swings
- 20 square feet of play deck

20 square feet of play deck

#### 20 square feet of play deck