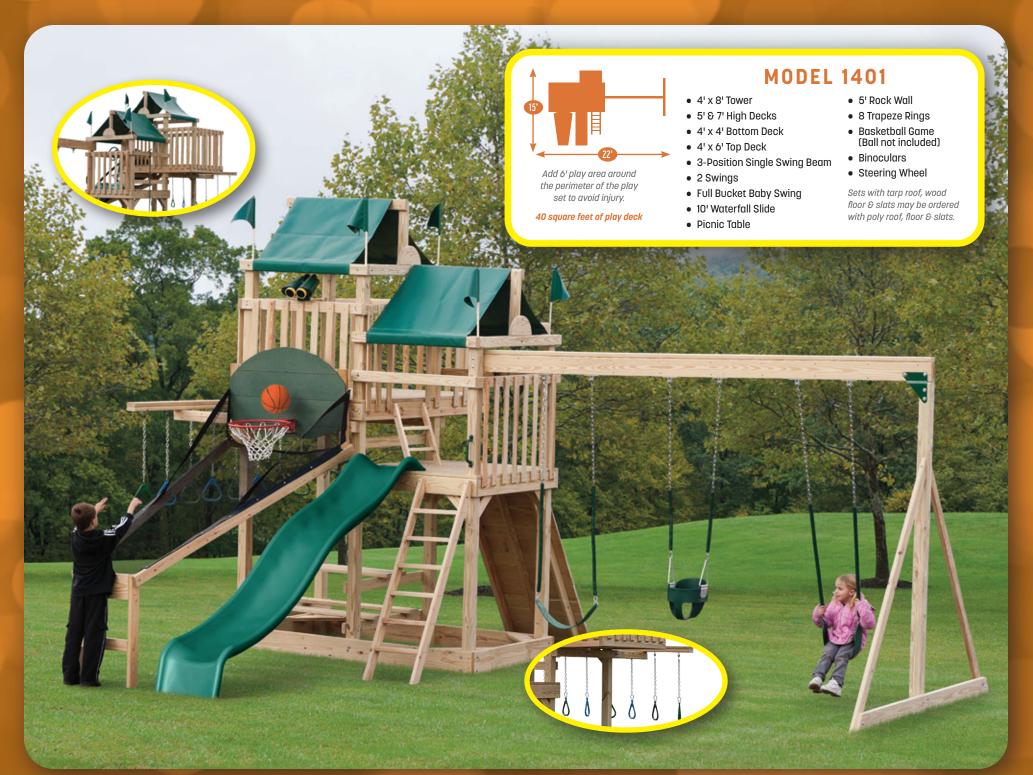

#### Add 6' play area around the perimeter of the play set to avoid injury.

- Sets with tarp roof, wood floor & slats may be ordered with poly roof, floor & slats.
- 9 square feet of play deck