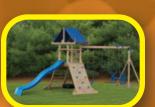

2 Position Double Beam with Climber Bars
1-Position Extension Arm

MODEL 1602

• 4' x 5' A-Frame Tower

• 5' High Deck

- Cargo Net Trapeze
- 2 Swings
- 20 square feet of play deck

20 square feet of play deck