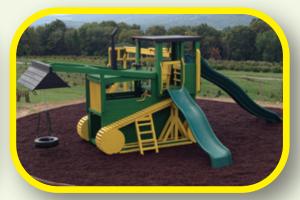

2 Position Double Beam with Climber Bars
1-Position Extension Arm

MODEL 1602

• 4' x 5' A-Frame Tower

• 5' High Deck

- Cargo Net Trapeze
- 2 Swings
- 20 square feet of play deck

20 square feet of play deck