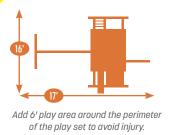

#### Add 6' play area around the perimeter of the play set to avoid injury.

- Sets with tarp roof, wood floor & slats may be ordered with poly roof, floor & slats.
- 9 square feet of play deck