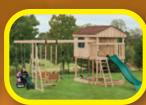

2 Position Double Beam with Climber Bars
1-Position Extension Arm

MODEL 1602

• 4' x 5' A-Frame Tower

• 5' High Deck

- Cargo Net Trapeze
- 2 Swings
- 20 square feet of play deck

20 square feet of play deck