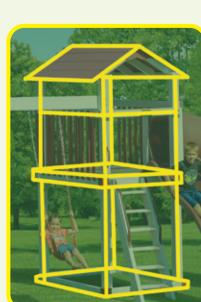

#### **MODEL 1751**

- 3' x 3' A-Frame Tower
- 5' High Deck
- 3-Position Single Swing Beam
- 10' Waterfall Slide
- Swing
- Trapeze
- Plastic Glider
- Tire Swing
- 5' Rock Wall

Add 6' play area around the perimeter of the play set to avoid injury.