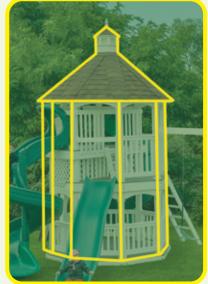

#### 48 square feet of play deck

Shown with Rustic Cedar Stain

MODEL 1255

- 6' x 8' Tower
- 5' High Deck
- 5' x 6' Playhouse
- 3' x 6' Porch & Loft
- 2 Windows 14" x 21"
- 21" x 57" Door
- Asphalt Roof
- 2 Octagon Windows
- 3-Position Single Swing Beam

an instant in antike we wa

- Double Glider
- 2 Swings
- 10' Waterfall Slide
- 5' Spiral Slide
- Sets with poly roof, floor, & slats may be ordered with
- tarp roof, wood floor & slats.