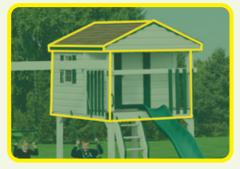

# **Roof Styles**

TARP

**HIPPED (FOUR SIDED)** shown on vinyl set

Shown on vinyl examples

**PLAYHOUSE** 

3'X3' TOWER

**A-FRAME** 

4'X4' TOWER