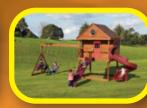

#### **MODEL 1601**

- 4' x 5' A-Frame Tower

- 1-Position Extension Arm
- 10' Waterfall Slide
- 5' Rock Wall • 2 Swings
- Trapeze Cargo Net
- Tire Swing

Sets with tarp roof, wood floor & slats may be ordered with poly roof, floor & slats.