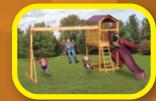

2 Position Double Beam with Climber Bars
1-Position Extension Arm

MODEL 1602

• 4' x 5' A-Frame Tower

• 5' High Deck

- Cargo Net Trapeze
- 2 Swings
- 20 square feet of play deck

20 square feet of play deck