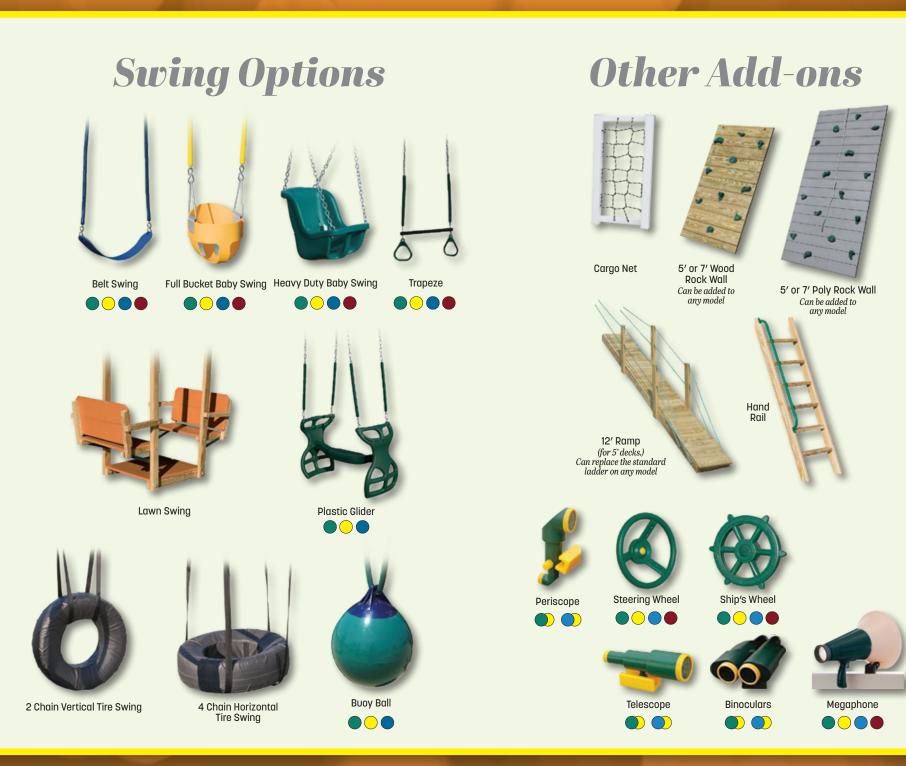

## **PICK YOUR BEAMS, SLIDES, SWINGS AND OTHER OPTIONS**

All sets are available with poly roof, slats, and floor instead of wood slats and floor, and tarp roof.

2-Position Single Swing Beam

**3-Position Single** Swing Beam

Beams

**4-Position Single** Swing Beam

10' Tunnel Express Can be added to any 5' deck 14' Tunnel Express Can be added to any 7' deck

**5' Turbo** Can be added to any 5' deck 7' Turbo Can be added to any 7' deck

Slides

Slides are available in

Basketball Game

Swing Beam

**3-Position Climber** Swing Beam

Swing Beam

10' Waterfall Slide For any 5' deck

5' Spiral Can be added to any 5' deck 7' Spiral Can be added to any 7' deck