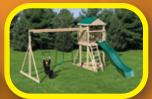

#### **MODEL 803**

- 4' x 6' Tower
- 5' High Deck
- 3-Position Double Swing Beam with Climber Bars
- Exit Ladder
- 2 Swings
- Plastic Glider
- 10' Waterfall Slide
- 5' Rock Wall

Sets with tarp roof, wood floor  $\mathcal B$  slats may be ordered with poly roof, floor  $\mathcal B$  slats.