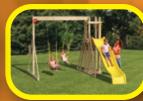

#### **MODEL 601**

- 3' x 3' Tower
- 5' High Deck
- 3-Position Single Swing Beam
- 10' Waterfall Slide
- 2 Swings
- Trapeze

Sets with tarp roof, wood floor & slats may be ordered with poly roof, floor & slats.