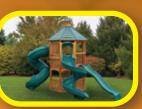

#### **MODEL 1751**

- 3' x 3' A-Frame Tower
- 5' High Deck
- 3-Position Single Swing Beam
- 10' Waterfall Slide
- Swing
- Trapeze
- Plastic Glider
- Tire Swing
- 5' Rock Wall

Add 6' play area around the perimeter of the play set to avoid injury.