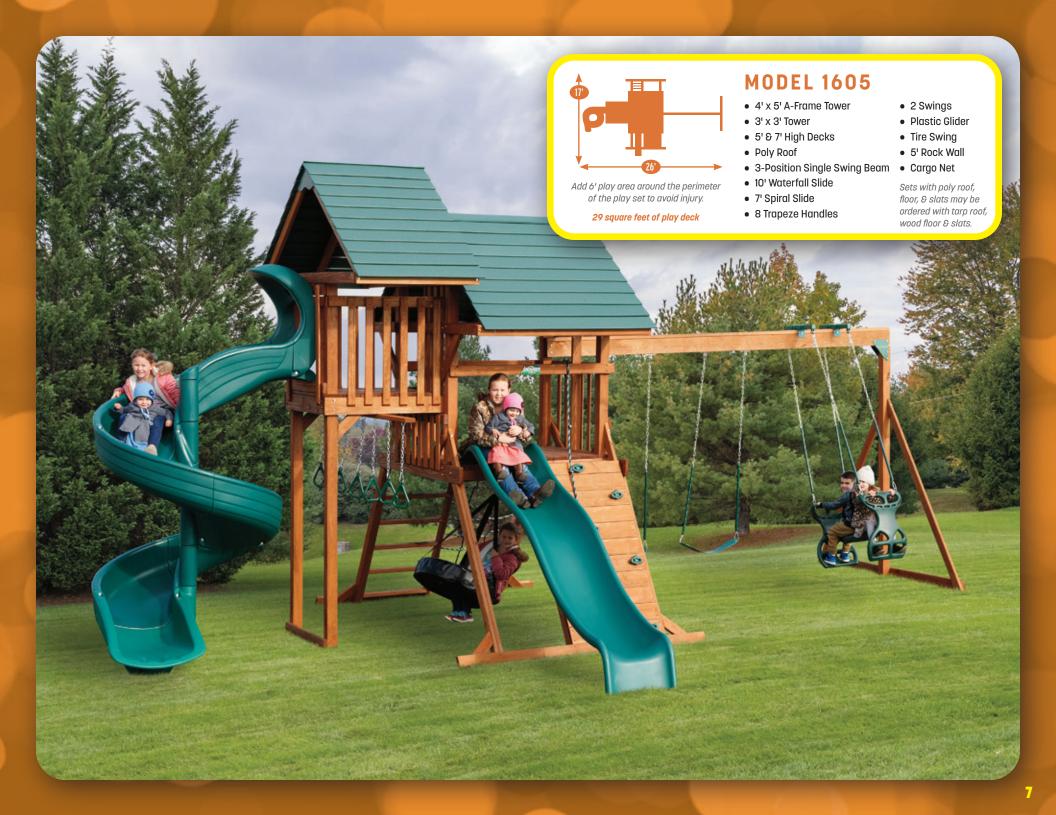

#### Add 6' play area around the perimeter of the play set to avoid injury.

- Sets with tarp roof, wood floor & slats may be ordered with poly roof, floor & slats.
- 9 square feet of play deck