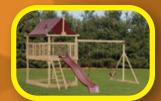

#### **MODEL 1751**

- 3' x 3' A-Frame Tower
- 5' High Deck
- 3-Position Single Swing Beam
- 10' Waterfall Slide
- Swing
- Trapeze
- Plastic Glider
- Tire Swing
- 5' Rock Wall

Add 6' play area around the perimeter of the play set to avoid injury.