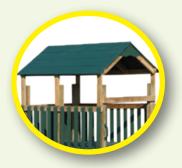

Children love to play. They love to run, climb, slide, jump and swing. Nobody knows that better than Backyard Playstations. We create swings, gymsets and playhouses to fit the needs of any child and every family, with custom designs and features. With so many accessories and designs to choose from, your playstation can be created by you, for you, or simply pick one of the models in the catalog. Check out pages 26 & 27 to view our customized options.

Backyard Playstations has been making back yards more fun for more than 20 years as a family business. Our work is marked by exceptional quality and workmanship.

The structural timbers used in our sets are quality selected from exterior-use pressure-treated pine which reduces warping. All corners are rounded for safety to reduce the chance of splinters. Hardware is plated to resist rusting, and swing bearings are made of nylon for a long, "quiet" life. Also, sliding boards are made of durable plastic for safety, comfort and quality.

Backyard Playstations' swingsets and playhouses are not only built of quality materials, but they are built well. Wider bases prevent units from tipping over, and each set is engineered and built with your child's safety in mind.