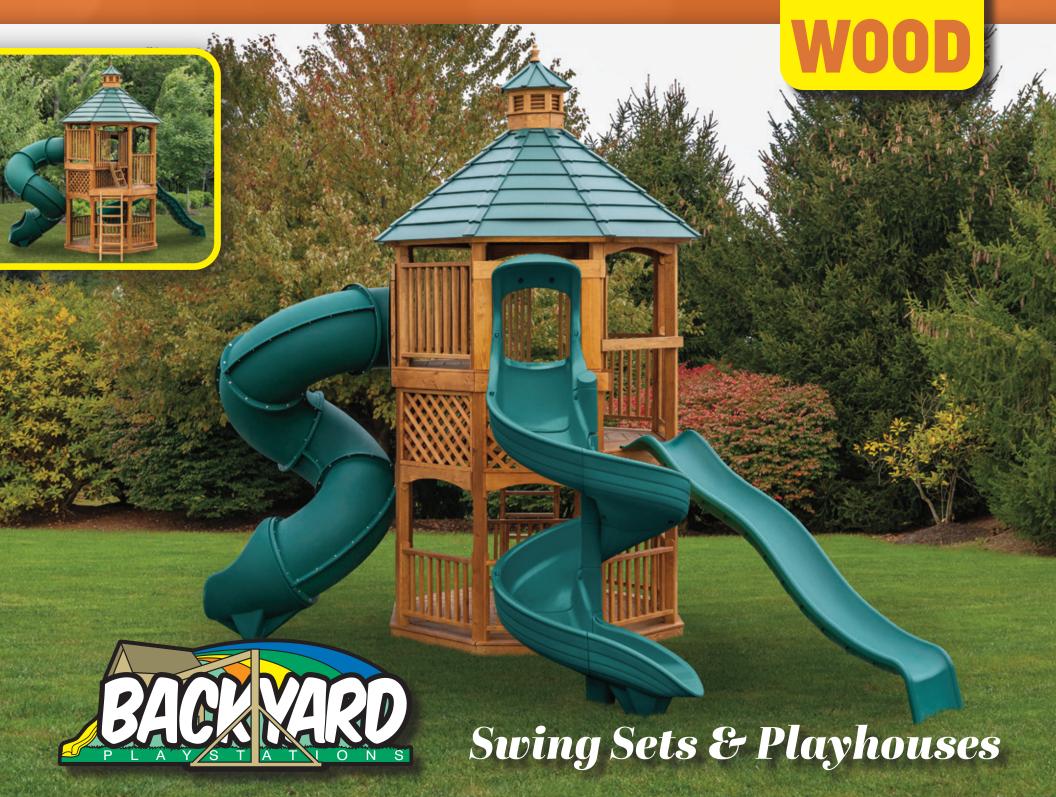

Children love to play. They love to run, climb, slide, jump and swing. Nobody knows that better than Backyard Playstations. We create swings, gymsets and playhouses to fit the needs of any child and every family, with custom designs and features. With so many accessories and designs to choose from, your playstation can be created by you, for you, or simply pick one of the models in the catalog. Check out pages 26 & 27 to view our customized options.

Backyard Playstations has been making back yards more fun for more than 20 years as a family business. Our work is marked by exceptional quality and workmanship.

The structural timbers used in our sets are quality selected from exterior-use pressure-treated pine which reduces warping. All corners are rounded for safety to reduce the chance of splinters. Hardware is plated to resist rusting, and swing bearings are made of nylon for a long, "quiet" life. Also, sliding boards are made of durable plastic for safety, comfort and quality.

Backyard Playstations' swingsets and playhouses are not only built of quality materials, but they are built well. Wider bases prevent units from tipping over, and each set is engineered and built with your child's safety in mind.