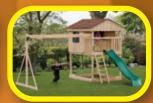

#### **MODEL 1701**

- 4' x 5' A-Frame Tower
- 5' High Deck
- 10' Waterfall Slide
- 5' Rock Wall
- 2 1-Position Extension Arms
- Cargo Net
   Tire Swing
- Trapeze Swing

& slats may be ordered with poly roof, floor & slats.

Sets with tarp roof, wood floor

Add 6' play area around the perimeter of the play set to avoid injury.

Sets with tarp roof, wood floor & slats may be ordered with poly roof, floor & slats. 10' Waterfall Slide
5' Rock Wall
Tire Swing