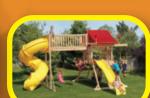

#### **MODEL 1701**

- 4' x 5' A-Frame Tower
- 5' High Deck
- 10' Waterfall Slide
- 5' Rock Wall
- 2 1-Position Extension Arms
- Cargo Net
   Tire Swing
- Trapeze Swing

& slats may be ordered with poly roof, floor & slats.

Sets with tarp roof, wood floor

Add 6' play area around the perimeter of the play set to avoid injury.

Sets with tarp roof, wood floor & slats may be ordered with poly roof, floor & slats. 10' Waterfall Slide
5' Rock Wall
Tire Swing