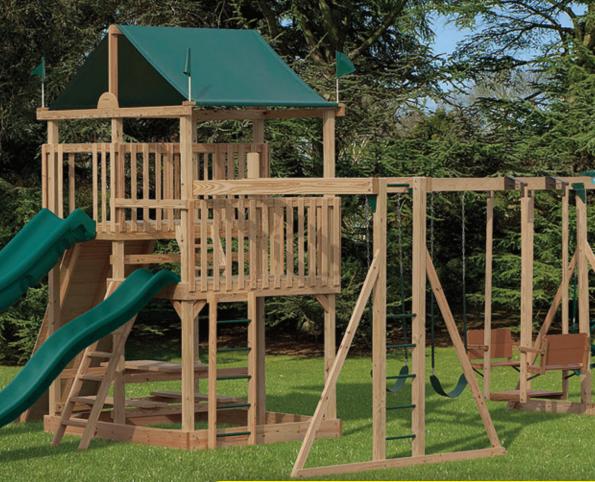

#### **MODEL 1751**

- 3' x 3' A-Frame Tower
- 5' High Deck
- 3-Position Single Swing Beam
- 10' Waterfall Slide
- Swing
- Trapeze
- Plastic Glider
- Tire Swing
- 5' Rock Wall

Add 6' play area around the perimeter of the play set to avoid injury.