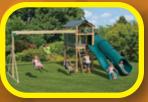

#### **MODEL 1701**

- 4' x 5' A-Frame Tower
- 5' High Deck
- 10' Waterfall Slide
- 5' Rock Wall
- 2 1-Position Extension Arms
- Cargo Net
   Tire Swing
- Trapeze Swing

& slats may be ordered with poly roof, floor & slats.

Sets with tarp roof, wood floor

Add 6' play area around the perimeter of the play set to avoid injury.

Sets with tarp roof, wood floor & slats may be ordered with poly roof, floor & slats. 10' Waterfall Slide
5' Rock Wall
Tire Swing