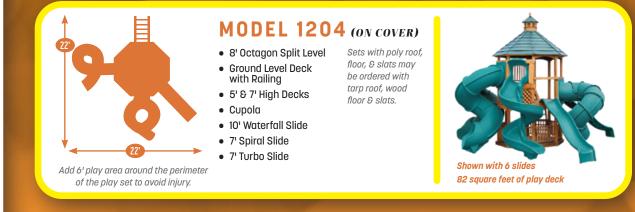

#### Add 6' play area around the perimeter of the play set to avoid injury.

- Sets with tarp roof, wood floor & slats may be ordered with poly roof, floor & slats.
- 9 square feet of play deck