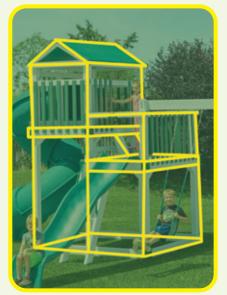

#### **MODEL 851**

- 6' x 8' Split Level Tower
- 5' & 7' High Decks
- 10' Waterfall Slide
- 14' Slide
- 4-Position Single Swing Beam
- 2 Swings
- Plastic Glider
- Lawn Swing

- 7' Rock Wall
- Picnic Table
- 8' Climber Beam
- Exit Ladder

Sets with tarp roof, wood floor & slats may be ordered with poly roof, floor & slats.

48 square feet of play deck