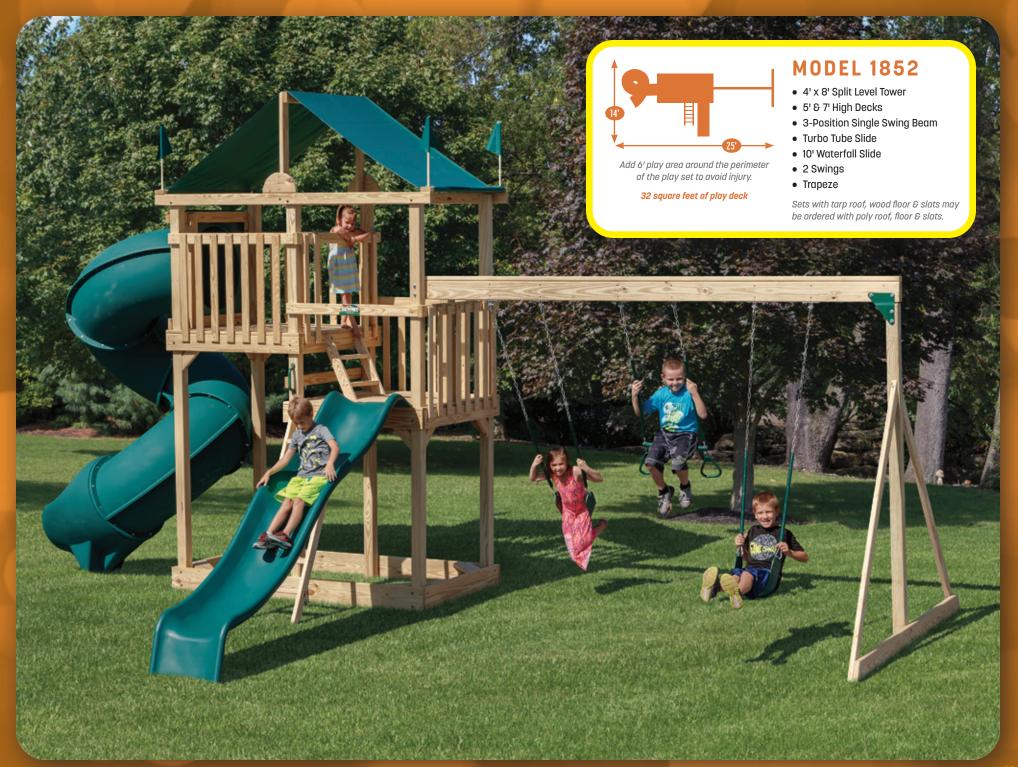

#### MODEL 1902

- 6' x 8' Split Level Tower
- 5' & 7' High Decks
- 3-Position Single Swing Beam
- Turbo Tube Slide
- 2 Swings
- Trapeze

- 10' Waterfall Slide
- Sets with tarp roof, wood floor & slats may be ordered with poly roof, floor & slats.