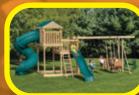

Children love to play. They love to run, climb, slide, jump and swing. Nobody knows that better than Backyard Playstations. We create swings, gymsets and playhouses to fit the needs of any child and every family, with custom designs and features. With so many accessories and designs to choose from, your playstation can be created by you, for you, or simply pick one of the models in the catalog. Check out pages 26 & 27 to view our customized options.

Backyard Playstations has been making back yards more fun for more than 20 years as a family business. Our work is marked by exceptional quality and workmanship.

The structural timbers used in our sets are quality selected from exterior-use pressure-treated pine which reduces warping. All corners are rounded for safety to reduce the chance of splinters. Hardware is plated to resist rusting, and swing bearings are made of nylon for a long, "quiet" life. Also, sliding boards are made of durable plastic for safety, comfort and quality.

Backyard Playstations' swingsets and playhouses are not only built of quality materials, but they are built well. Wider bases prevent units from tipping over, and each set is engineered and built with your child's safety in mind.