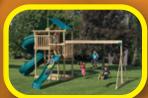

#### **MODEL 1601**

- 4' x 5' A-Frame Tower

- 1-Position Extension Arm
- 10' Waterfall Slide
- 5' Rock Wall • 2 Swings
- Trapeze Cargo Net
- Tire Swing

Sets with tarp roof, wood floor & slats may be ordered with poly roof, floor & slats.