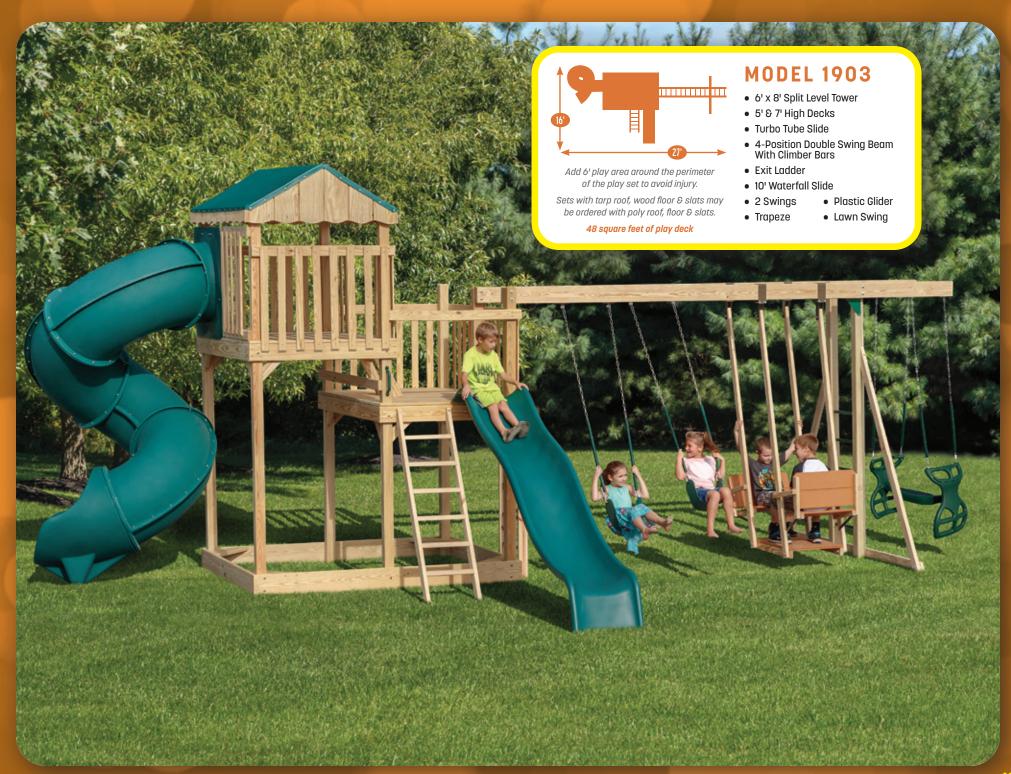

#### 48 square feet of play deck

#### MODEL 1902

- 6' x 8' Split Level Tower
- 5' & 7' High Decks
- 3-Position Single Swing Beam
- Turbo Tube Slide
- 2 Swings
- Trapeze

- 10' Waterfall Slide
- Sets with tarp roof, wood floor & slats may be ordered with poly roof, floor & slats.

- 5' High Deck
- 3-Position Single Swing Beam
- 10' Waterfall Slide
- 2 Swings
- Trapeze

Sets with tarp roof, wood floor  $\mathcal{B}$  slats may be ordered with poly roof, floor  $\mathcal{B}$  slats.

Add 6' play area around

the perimeter of the play

set to avoid injury.

24 square feet of play deck