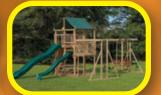

#### **MODEL 1601**

- 4' x 5' A-Frame Tower

- 1-Position Extension Arm
- 10' Waterfall Slide
- 5' Rock Wall • 2 Swings
- Trapeze Cargo Net
- Tire Swing

Sets with tarp roof, wood floor & slats may be ordered with poly roof, floor & slats.