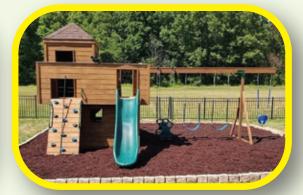

#### **MODEL 1751**

- 3' x 3' A-Frame Tower
- 5' High Deck
- 3-Position Single Swing Beam
- 10' Waterfall Slide
- Swing
- Trapeze
- Plastic Glider
- Tire Swing
- 5' Rock Wall

Add 6' play area around the perimeter of the play set to avoid injury.

#### 20 square feet of play deck