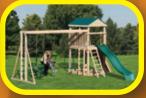

#### **MODEL 1751**

- 3' x 3' A-Frame Tower
- 5' High Deck
- 3-Position Single Swing Beam
- 10' Waterfall Slide
- Swing
- Trapeze
- Plastic Glider
- Tire Swing
- 5' Rock Wall

Add 6' play area around the perimeter of the play set to avoid injury.