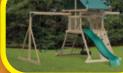

#### **MODEL 1751**

- 3' x 3' A-Frame Tower
- 5' High Deck
- 3-Position Single Swing Beam
- 10' Waterfall Slide
- Swing
- Trapeze
- Plastic Glider
- Tire Swing
- 5' Rock Wall

Add 6' play area around the perimeter of the play set to avoid injury.

#### Add 6' play area around the perimeter of the play set to avoid injury.

- Sets with tarp roof, wood floor & slats may be ordered with poly roof, floor & slats.
- 9 square feet of play deck