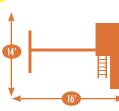

#### Add 6' play area around the perimeter of the play set to avoid injury.

- Sets with tarp roof, wood floor & slats may be ordered with poly roof, floor & slats.
- 9 square feet of play deck