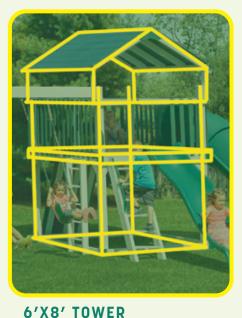

#### MODEL 1902

- 6' x 8' Split Level Tower
- 5' & 7' High Decks
- 3-Position Single Swing Beam
- Turbo Tube Slide
- 2 Swings
- Trapeze

- 10' Waterfall Slide
- Sets with tarp roof, wood floor & slats may be ordered with poly roof, floor & slats.