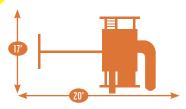

#### **MODEL 1701**

- 4' x 5' A-Frame Tower
- 5' High Deck
- 10' Waterfall Slide
- 5' Rock Wall
- 2 1-Position Extension Arms
- Cargo Net
   Tire Swing
- Trapeze Swing

& slats may be ordered with poly roof, floor & slats.

Sets with tarp roof, wood floor

Add 6' play area around the perimeter of the play set to avoid injury.

Sets with tarp roof, wood floor & slats may be ordered with poly roof, floor & slats. 10' Waterfall Slide
5' Rock Wall
Tire Swing