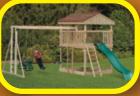

#### **MODEL 1701**

- 4' x 5' A-Frame Tower
- 5' High Deck
- 10' Waterfall Slide
- 5' Rock Wall
- 2 1-Position Extension Arms
- Cargo Net
   Tire Swing
- Trapeze Swing

& slats may be ordered with poly roof, floor & slats.