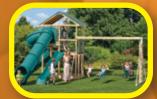

#### **MODEL 1751**

- 3' x 3' A-Frame Tower
- 5' High Deck
- 3-Position Single Swing Beam
- 10' Waterfall Slide
- Swing
- Trapeze
- Plastic Glider
- Tire Swing
- 5' Rock Wall

Add 6' play area around the perimeter of the play set to avoid injury.