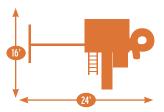

2 Position Double Beam with Climber Bars
1-Position Extension Arm

MODEL 1602

• 4' x 5' A-Frame Tower

• 5' High Deck

- Cargo Net Trapeze
- 2 Swings
- 20 square feet of play deck

20 square feet of play deck