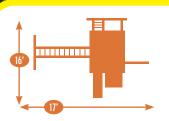

#### **MODEL 1751**

- 3' x 3' A-Frame Tower
- 5' High Deck
- 3-Position Single Swing Beam
- 10' Waterfall Slide
- Swing
- Trapeze
- Plastic Glider
- Tire Swing
- 5' Rock Wall

Add 6' play area around the perimeter of the play set to avoid injury.