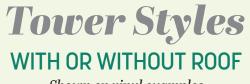

# **Roof Styles**

TARP

**HIPPED (FOUR SIDED)** shown on vinyl set

Shown on vinyl examples

**PLAYHOUSE** 

3'X3' TOWER

**A-FRAME** 

4'X4' TOWER