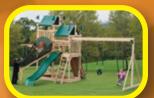

#### **MODEL 1751**

- 3' x 3' A-Frame Tower
- 5' High Deck
- 3-Position Single Swing Beam
- 10' Waterfall Slide
- Swing
- Trapeze
- Plastic Glider
- Tire Swing
- 5' Rock Wall

Add 6' play area around the perimeter of the play set to avoid injury.