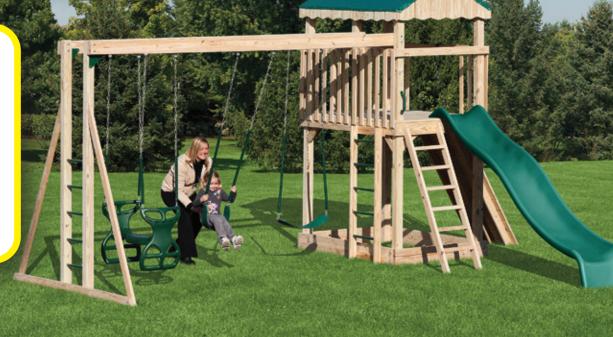

2 Position Double Beam with Climber Bars
1-Position Extension Arm

MODEL 1602

• 4' x 5' A-Frame Tower

• 5' High Deck

- Cargo Net Trapeze
- 2 Swings
- 20 square feet of play deck

20 square feet of play deck