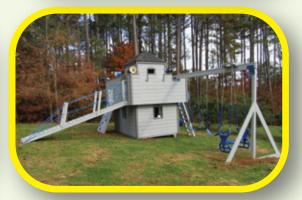

#### **MODEL 1601**

- 4' x 5' A-Frame Tower

- 1-Position Extension Arm
- 10' Waterfall Slide
- 5' Rock Wall • 2 Swings
- Trapeze Cargo Net
- Tire Swing

Sets with tarp roof, wood floor & slats may be ordered with poly roof, floor & slats.

Add 6' play area around the perimeter of the play set to avoid injury.

#### 20 square feet of play deck