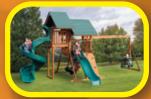

#### **MODEL 1601**

- 4' x 5' A-Frame Tower

- 1-Position Extension Arm
- 10' Waterfall Slide
- 5' Rock Wall • 2 Swings
- Trapeze Cargo Net
- Tire Swing

Sets with tarp roof, wood floor & slats may be ordered with poly roof, floor & slats.

Add 6' play area around the perimeter of the play set to avoid injury.