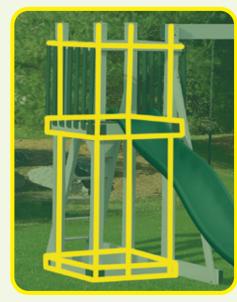

# **Roof Styles**

TARP

**HIPPED (FOUR SIDED)** shown on vinyl set

Shown on vinyl examples

**PLAYHOUSE** 

3'X3' TOWER

**A-FRAME** 

4'X4' TOWER