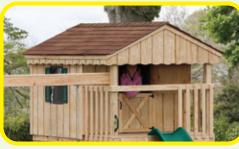

#### 48 square feet of play deck

Shown with Rustic Cedar Stain

MODEL 1255

- 6' x 8' Tower
- 5' High Deck
- 5' x 6' Playhouse
- 3' x 6' Porch & Loft
- 2 Windows 14" x 21"
- 21" x 57" Door
- Asphalt Roof
- 2 Octagon Windows
- 3-Position Single Swing Beam