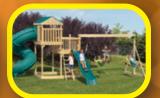

#### **MODEL 1701**

- 4' x 5' A-Frame Tower
- 5' High Deck
- 10' Waterfall Slide
- 5' Rock Wall
- 2 1-Position Extension Arms
- Cargo Net
   Tire Swing
- Trapeze Swing

& slats may be ordered with poly roof, floor & slats.

Sets with tarp roof, wood floor

Add 6' play area around the perimeter of the play set to avoid injury.

Sets with tarp roof, wood floor & slats may be ordered with poly roof, floor & slats. 10' Waterfall Slide
5' Rock Wall
Tire Swing