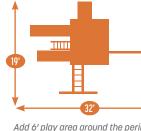

#### Add 6' play area around the perimeter of the play set to avoid injury.

- Sets with tarp roof, wood floor & slats may be ordered with poly roof, floor & slats.
- 9 square feet of play deck