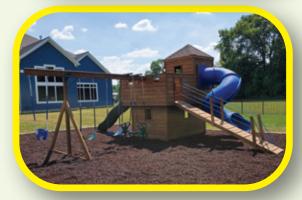

#### **MODEL 1701**

- 4' x 5' A-Frame Tower
- 5' High Deck
- 10' Waterfall Slide
- 5' Rock Wall
- 2 1-Position Extension Arms
- Cargo Net
   Tire Swing
- Trapeze Swing

& slats may be ordered with poly roof, floor & slats.

Sets with tarp roof, wood floor

Add 6' play area around the perimeter of the play set to avoid injury.

Sets with tarp roof, wood floor & slats may be ordered with poly roof, floor & slats. 10' Waterfall Slide
5' Rock Wall
Tire Swing