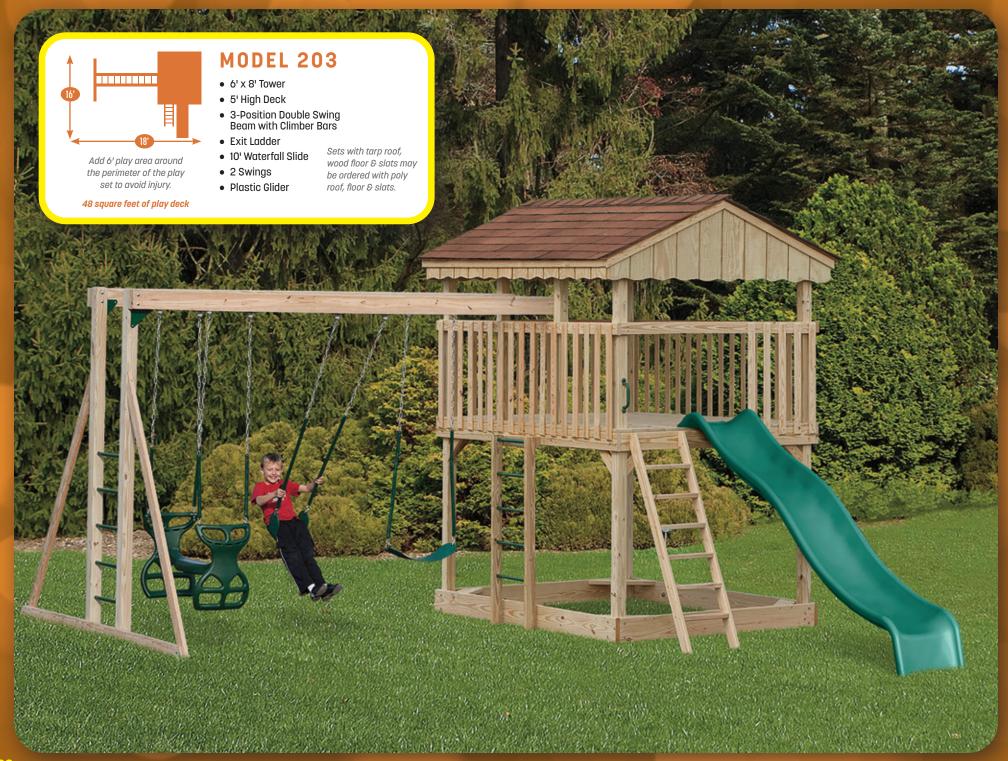

wood floor & slats may
    - be ordered with poly



# 

Add 6' play area around the perimeter of the play set to avoid injury.

48 square feet of play deck

IDC

- 10' Waterfall Slide roof, wood floor
   2 Swings Slats may be ordered with
- Lawn Swing
   nolv n
- Wood Glider

• 5' High Deck

• Exit Ladder

- & slats may be ordered with poly roof, floor & slats.
- Glider

MODEL 1253 • 6' x 8' Enclosed Playhouse

• 4-Position Double Swing Beam with Climber Bars





Add 6' play area around the perimeter of the play set to avoid injury.

48 square feet of play deck

• 10' Waterfall Slide • 2 Swings Trapeze Sets with tarp roof, wood floor & slats may be ordered with poly roof, floor & slats.

ADIDAS

• 3-Position Single Swing Beam

**MODEL 1252** • 6' x 8' Enclosed Playhouse

• 5' High Deck









### **MODEL 1853**

- 4' x 8' Tower
- Poly Roof, Floor, & Slats
- 5' & 7' High Decks
- 3-Position Double Beam with Climber Bars
- Exit Ladder
- 2 Swings
- Plastic Glider

- 5' Rock Wall

  - 10' Waterfall Slide • Turbo Tube Slide
  - 14' Tunnel Express Slide

Sets with poly roof, floor, & slats may be ordered with tarp roof, wood floor & slats.



Add 6' play area around the perimeter of the play set to avoid injury.

#### 48 square feet of play deck

Shown with Rustic Cedar Stain

MODEL 1255

- 6' x 8' Tower
- 5' High Deck
- 5' x 6' Playhouse
- 3' x 6' Porch & Loft
- 2 Windows 14" x 21"
- 21" x 57" Door
- Asphalt Roof
- 2 Octagon Windows
- 3-Position Single Swing Beam

an instant in antike we wa

- Double Glider
- 2 Swings
- 10' Waterfall Slide
- 5' Spiral Slide
- Sets with poly r