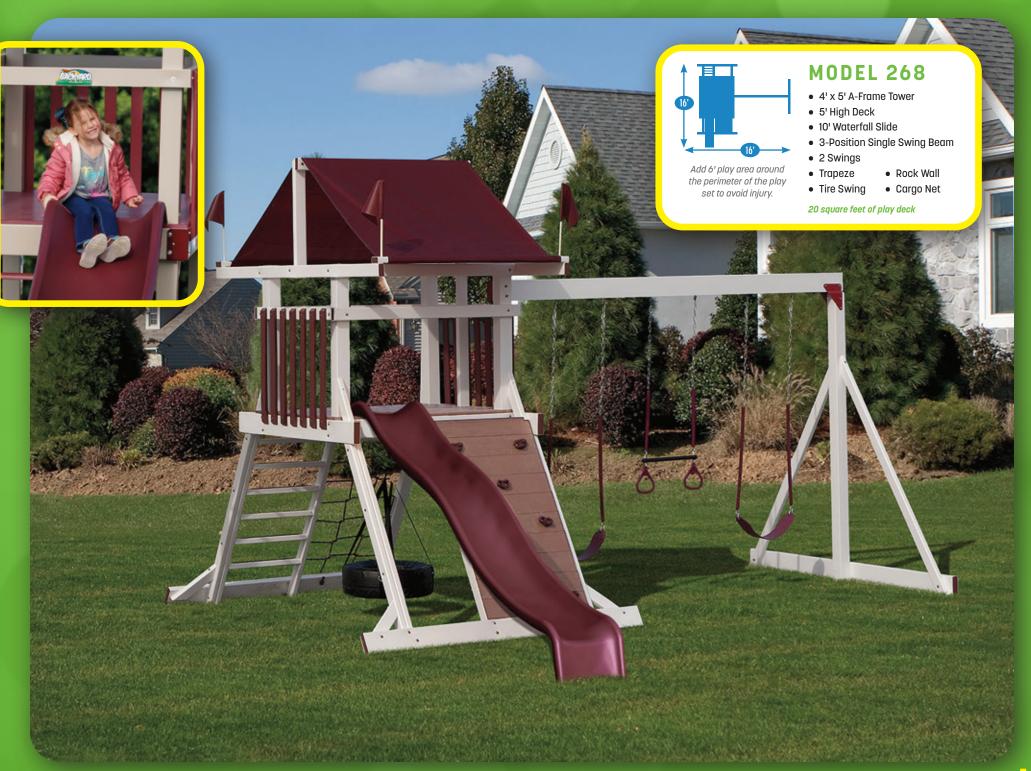

Y**

Vinyl swing sets also have many safety advantages. They do not chip or crack which means no splinters. Also, because no wood is exposed, wasps and bees will not nest in them.

# Add 6' play area around the perimeter

of the play set to avoid injury.

#### MODEL 220 cover

- 4' x 8' A-Frame Tower
- 5' & 7' High Decks
- Poly Roof
- 3-Position Single Swing Beam
- 10' Waterfall Slide
- 2 Swings
- Full Bucket Baby Swing
- Turbo Tube Slide

#### **OUR GUARANTEE**

All products are guaranteed for five years against defects in manufacturing & workmanship. This warranty does not cover normal wear and tear, failure to properly maintain the product or damage resulting from misuse. You are responsible for your child's safety with this product. We are not responsible for accidents or injury.













#### **MODEL 270**

- 4' x 5' A-Frame Tower
- 10' Wave Slide
- Rock Wall
- Cargo Net
- Flat Steps

Add 6' play area around

the perimeter of the play set to avoid injury.

- Two 1-Position Extension Arms
- Tire Swing
- 1 Swing
- Trapeze

20 square feet of play deck



## Add 6' play area around t

Add 6' play area around the perimeter of the play set to avoid injury.

#### **MODEL 256**

- 3' x 3' Tower
- 5' High Deck
- 3-Position Single Swing Beam
- 10' Wave Slide
- 2 Swings
- Trapeze

9 square feet of play deck







































## BUILD YOUR OWN SET

Pick a Tower • Pick a Roof Style • Pick Colors • Pick Slides • Pick a Swing Beam Add Swings and Accessories

#### CUSTOMIZE YOUR SWING SET WITH OUR EXCITING OPTIONS.

You can choose any tower style in our catalo