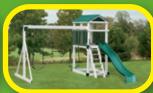

#### **MODEL 256**

- 3' x 3' Tower
- 5' High Deck
- 3-Position Single Swing Beam
- 10' Wave Slide
- 2 Swings
- Trapeze

9 square feet of play deck