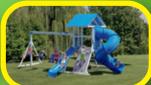

#### MODEL 220 cover

- 4' x 8' A-Frame Tower
- 5' & 7' High Decks
- Poly Roof
- 3-Position Single Swing Beam
- 10' Waterfall Slide
- 2 Swings
- Full Bucket Baby Swing
- Turbo Tube Slide