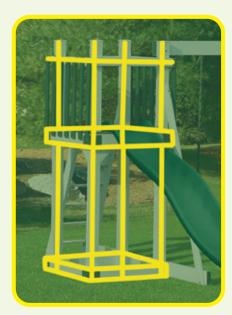

## Tower Styles WITH OR WITHOUT ROOF

**PLAYHOUSE** 

6'X8' TOWER

**3'X3' TOWER** 

A-FRAME

**4'X4' TOWER** 

**SPLIT-LEVEL TOWER** 

**4'X6' TOWER** 