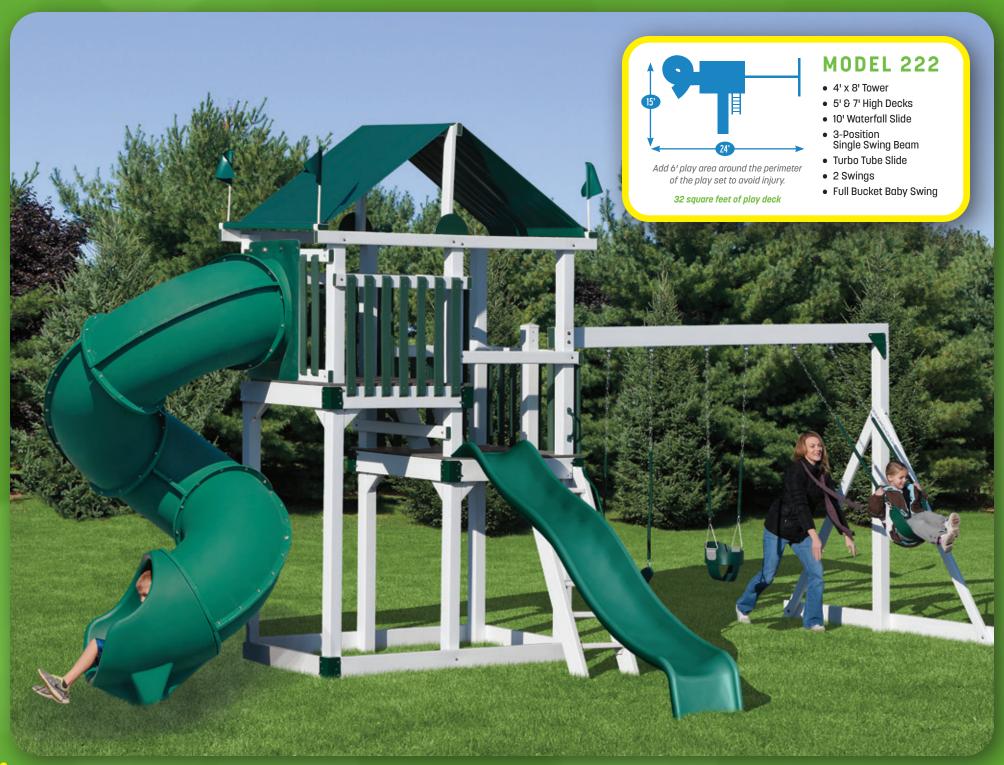

facturing & workmanship. This warranty does not cover normal wear and tear, failure to properly maintain the product or damage resulting from misuse. You are responsible for your child's safety with this product. We are not responsible for accidents or injury.













#### **MODEL 270**

- 4' x 5' A-Frame Tower
- 10' Wave Slide
- Rock Wall
- Cargo Net
- Flat Steps

Add 6' play area around

the perimeter of the play set to avoid injury.

- Two 1-Position Extension Arms
- Tire Swing
- 1 Swing
- Trapeze

20 square feet of play deck



## Add 6' play area around t

Add 6' play area around the perimeter of the play set to avoid injury.

#### **MODEL 256**

- 3' x 3' Tower
- 5' High Deck
- 3-Position Single Swing Beam
- 10' Wave Slide
- 2 Swings
- Trapeze

9 square feet of play deck







































## BUILD YOUR OWN SET

Pick a Tower • Pick a Roof Style • Pick Colors • Pick Slides • Pick a Swing Beam Add Swings and Accessories

#### CUSTOMIZE YOUR SWING SET WITH OUR EXCITING OPTIONS.

You can choose any tower style in our catalog and add one or two swing beams. Swing beams are one, two, three or four positions.

Choose a single beam or a double beam with climber bars in between.



## Tower Styles WITH OR WITHOUT ROOF



**PLAYHOUSE** 



6'X8' TOWER



**3'X3' TOWER** 



A-FRAME



**4'X4' TOWER** 



**SPLIT-LEVEL TOWER** 



**4'X6' TOWER** 



GAZEBO

#### PICK YOUR BEAMS, SLIDES, SWINGS AND OTHER OPTIONS

### Beams



Swing Beam

Swing Beam

Swing Beam



2-Position Climber Swing Beam

3-Position Climber Swing Beam

4-Position Climber Swing Beam