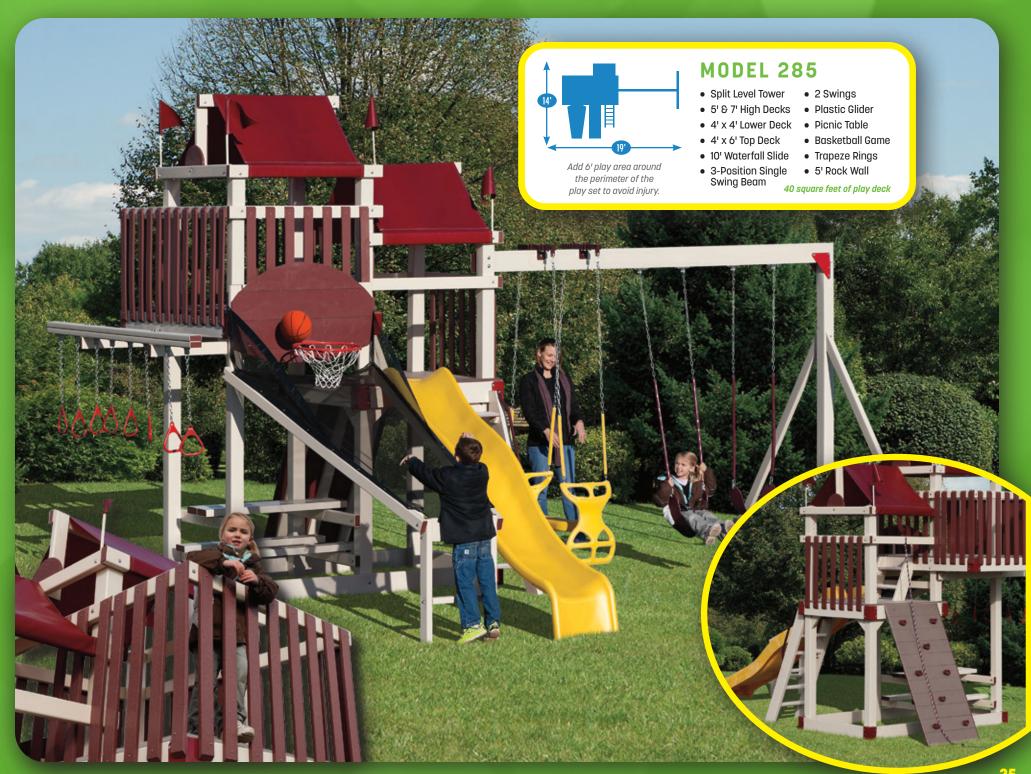

MODEL 248 (PG. 13)

MODEL 256 (PG. 8)

MODEL 260 (PG. 7)

MODEL 285 (PG. 25)

MODEL 264 (PG. 3)

MODEL 265 (PG.4)

MODEL 266 (PG. 6)

MODEL 268 (PG.5)