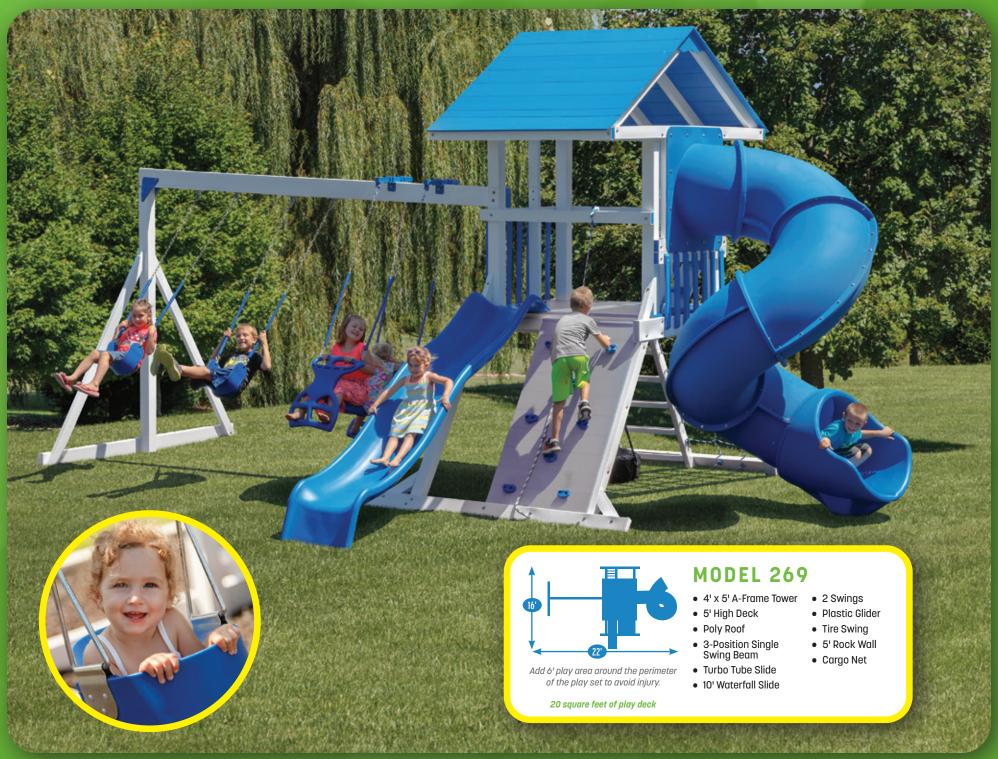

MODEL 269 (PG.27)

MODEL 270 (PG. 8)

MODEL 275 (PG. 11)

3850 Route 9W Highland, NY 12528 845-834-3455 www.barnraisersheds.com info@barnraisersheds.com

MODEL 278 (PG. 14)