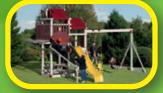

#### **MODEL 270**

- 4' x 5' A-Frame Tower
- 10' Wave Slide
- Rock Wall
- Cargo Net
- Flat Steps

Add 6' play area around

the perimeter of the play set to avoid injury.

- Two 1-Position Extension Arms
- Tire Swing
- 1 Swing
- Trapeze