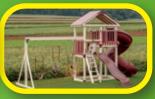

#### MODEL 220 cover

- 4' x 8' A-Frame Tower
- 5' & 7' High Decks
- Poly Roof
- 3-Position Single Swing Beam
- 10' Waterfall Slide
- 2 Swings
- Full Bucket Baby Swing
- Turbo Tube Slide