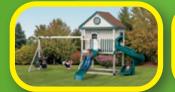

#### MODEL 220 cover

- 4' x 8' A-Frame Tower
- 5' & 7' High Decks
- Poly Roof
- 3-Position Single Swing Beam
- 10' Waterfall Slide
- 2 Swings
- Full Bucket Baby Swing
- Turbo Tube Slide