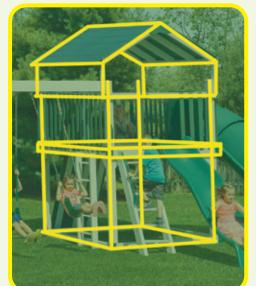

## Tower Styles WITH OR WITHOUT ROOF

**PLAYHOUSE** 

6'X8' TOWER

**3'X3' TOWER** 

A-FRAME

**4'X4' TOWER** 

**SPLIT-LEVEL TOWER** 

**4'X6' TOWER** 