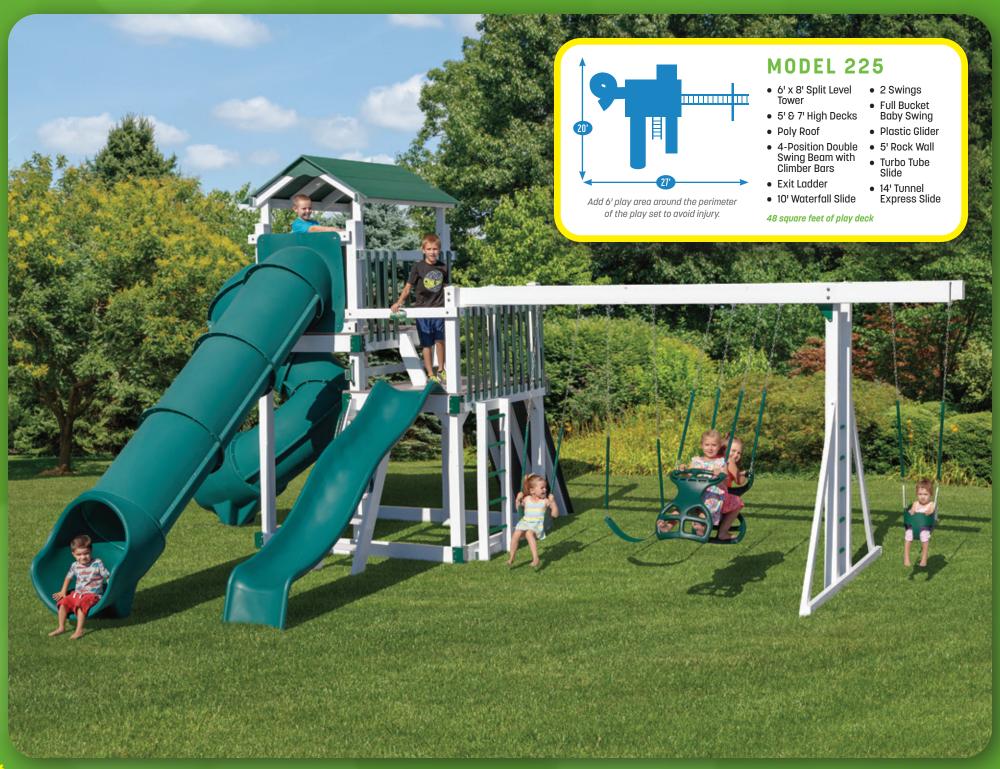

## Swing Sets & Playhouses

MODEL 208 (PG. 20)

MODEL 216 (PG. 22)

MODEL 218 (PG. 26)

MODEL 219 (PG. 23)

MODEL 220 (CVR)

MODEL 222 (PG. 12)

MODEL 225 (PG. 16)