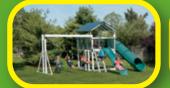

#### MODEL 220 cover

- 4' x 8' A-Frame Tower
- 5' & 7' High Decks
- Poly Roof
- 3-Position Single Swing Beam
- 10' Waterfall Slide
- 2 Swings
- Full Bucket Baby Swing
- Turbo Tube Slide