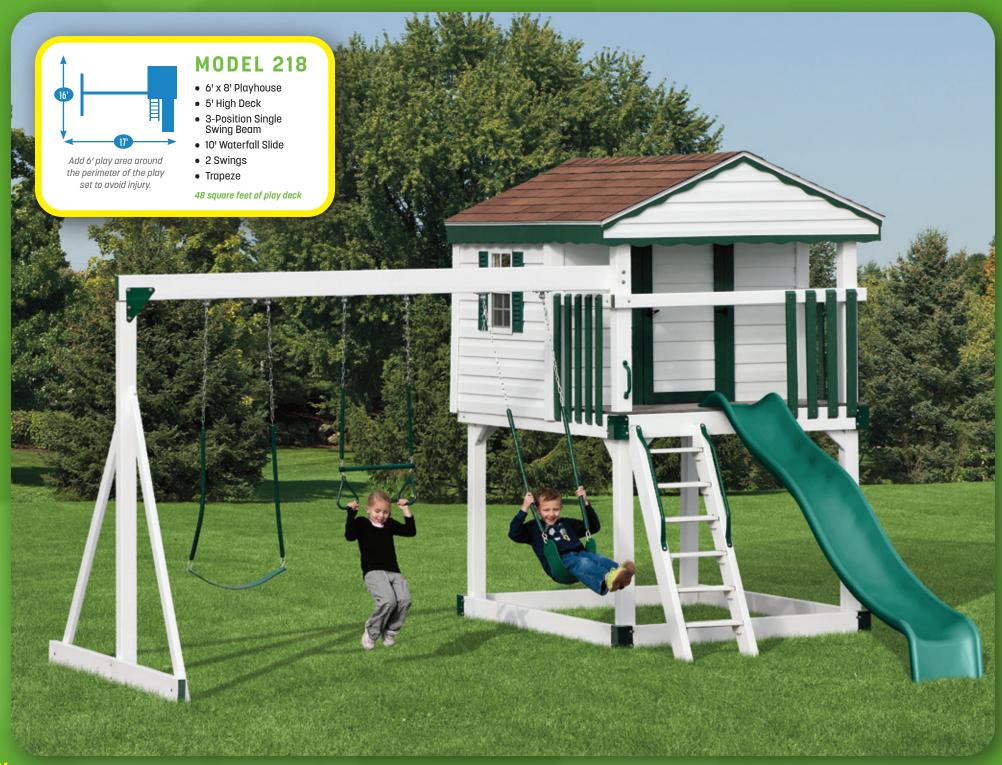

## Swing Sets & Playhouses

MODEL 208 (PG. 20)

MODEL 216 (PG. 22)

MODEL 218 (PG. 26)

MODEL 219 (PG. 23)

MODEL 220 (CVR)

MODEL 222 (PG. 12)

MODEL 225 (PG. 16)