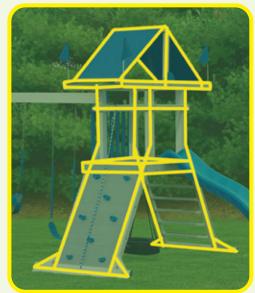

#### **MODEL 270**

- 4' x 5' A-Frame Tower
- 10' Wave Slide
- Rock Wall
- Cargo Net
- Flat Steps

Add 6' play area around

the perimeter of the play set to avoid injury.

- Two 1-Position Extension Arms
- Tire Swing
- 1 Swing
- Trapeze