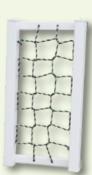

#### **MODEL 270**

- 4' x 5' A-Frame Tower
- 10' Wave Slide
- Rock Wall
- Cargo Net
- Flat Steps

Add 6' play area around

the perimeter of the play set to avoid injury.

- Two 1-Position Extension Arms
- Tire Swing
- 1 Swing
- Trapeze

## **Swing Options**

**Heavy Duty Baby Swing** 

Trapeze

5' Rock Wall

Can be added to any model

Cargo Net

Lawn Swing

Plastic Glider