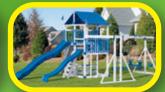

#### MODEL 220 cover

- 4' x 8' A-Frame Tower
- 5' & 7' High Decks
- Poly Roof
- 3-Position Single Swing Beam
- 10' Waterfall Slide
- 2 Swings
- Full Bucket Baby Swing
- Turbo Tube Slide