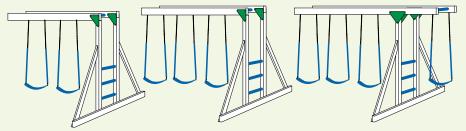

#### CUSTOMIZE YOUR SWING SET WITH OUR EXCITING OPTIONS.

You can choose any tower style in our catalog and add one or two swing beams. Swing beams are one, two, three or four positions.

Choose a single beam or a double beam with climber bars in between.

### Beams

Swing Beam

Swing Beam

Swing Beam

2-Position Climber Swing Beam

3-Position Climber Swing Beam

4-Position Climber Swing Beam