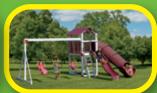

#### **MODEL 270**

- 4' x 5' A-Frame Tower
- 10' Wave Slide
- Rock Wall
- Cargo Net
- Flat Steps

Add 6' play area around

the perimeter of the play set to avoid injury.

- Two 1-Position Extension Arms
- Tire Swing
- 1 Swing
- Trapeze