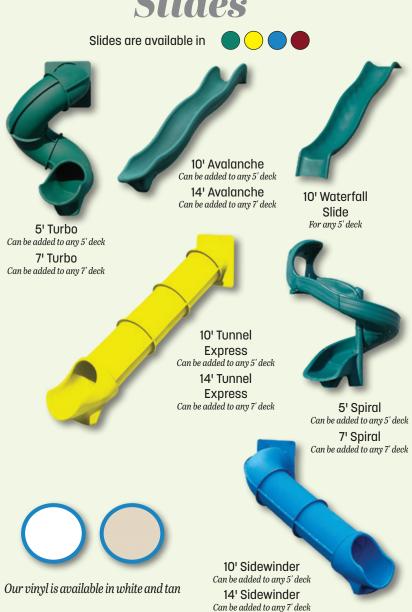

## BUILD YOUR OWN SET

Pick a Tower • Pick a Roof Style • Pick Colors • Pick Slides • Pick a Swing Beam Add Swings and Accessories

#### CUSTOMIZE YOUR SWING SET WITH OUR EXCITING OPTIONS.

You can choose any tower style in our catalog and add one or two swing beams. Swing beams are one, two, three or four positions.

Choose a single beam or a double beam with climber bars in between.



## Tower Styles WITH OR WITHOUT ROOF



**PLAYHOUSE** 



6'X8' TOWER



**3'X3' TOWER** 



A-FRAME



**4'X4' TOWER** 



**SPLIT-LEVEL TOWER** 



**4'X6' TOWER** 



GAZEBO

#### PICK YOUR BEAMS, SLIDES, SWINGS AND OTHER OPTIONS

### Beams



Swing Beam

Swing Beam

Swing Beam



2-Position Climber Swing Beam

3-Position Climber Swing Beam

4-Position Climber Swing Beam



### Slides



## **Swing Options**







**Heavy Duty Baby Swing** 



Trapeze





5' Rock Wall

Can be added to any model





Cargo Net















Lawn Swing



Plastic Glider



**Bubble Panel** 



Tic-Tac-Toe Panel



2 Chain Vertical Tire Swing



4 Chain Horizontal Tire Swing



**Buoy Ball** 





Periscope 



Steering Wheel 

Telescope









Binoculars 



Megaphone









## Swing Sets & Playhouses



MODEL 208 (PG. 20)



MODEL 216 (PG. 22)



MODEL 218 (PG. 26)



MODEL 219 (PG. 23)



MODEL 220 (CVR)



MODEL 222 (PG. 12)



MODEL 225 (PG. 16)



MODEL 228 (PG. 17)



MODEL 230 (PG. 21)



MODEL 235 (PG. 15)



MODEL 236 (PG. 10)



MODEL 238 (PG. 9)



MODEL 240 (PG. 18)



MODEL 244 (PG. 19)



MODEL 246 (PG. 13)



MODEL 248 (PG. 13)



MODEL 256 (PG. 8)



MODEL 260 (PG. 7