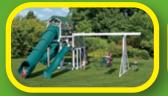

#### **MODEL 256**

- 3' x 3' Tower
- 5' High Deck
- 3-Position Single Swing Beam
- 10' Wave Slide
- 2 Swings
- Trapeze

9 square feet of play deck