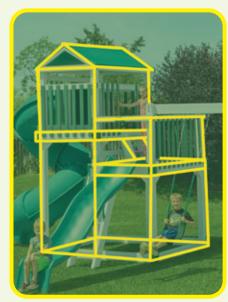

#### MODEL 220 cover

- 4' x 8' A-Frame Tower
- 5' & 7' High Decks
- Poly Roof
- 3-Position Single Swing Beam
- 10' Waterfall Slide
- 2 Swings
- Full Bucket Baby Swing
- Turbo Tube Slide