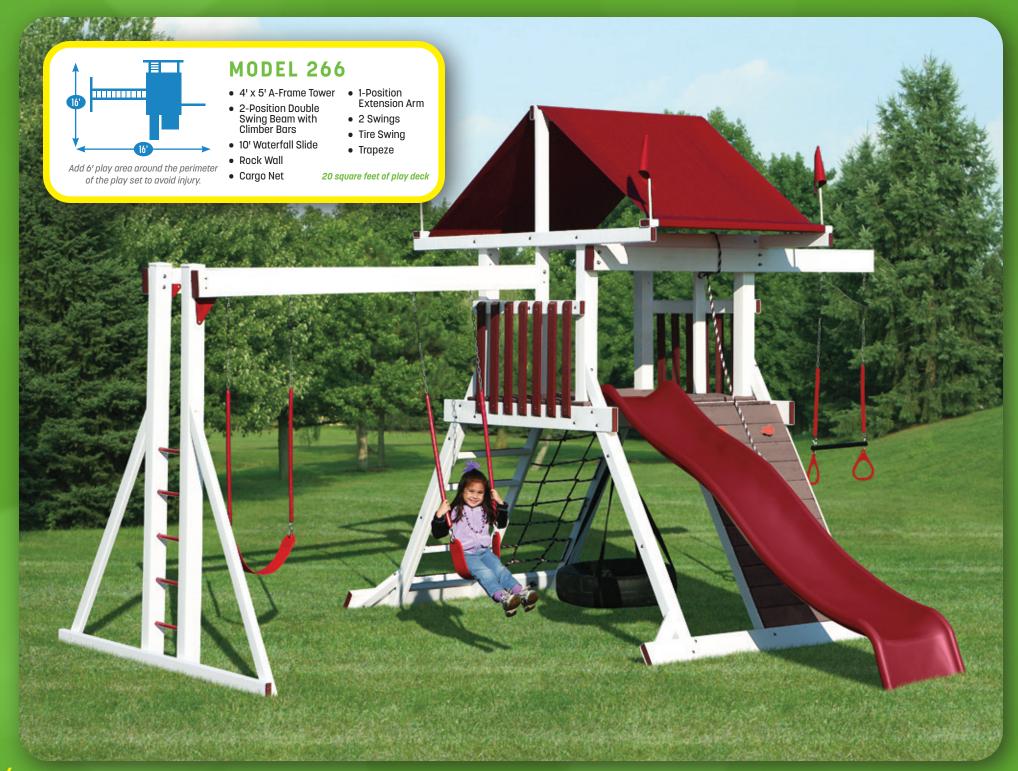

*

Vinyl swing sets also have many safety advantages. They do not chip or crack which means no splinters. Also, because no wood is exposed, wasps and bees will not nest in them.

# Add 6' play area around the perimeter

of the play set to avoid injury.

#### MODEL 220 cover

- 4' x 8' A-Frame Tower
- 5' & 7' High Decks
- Poly Roof
- 3-Position Single Swing Beam
- 10' Waterfall Slide
- 2 Swings
- Full Bucket Baby Swing
- Turbo Tube Slide

#### **OUR GUARANTEE**

All products are guaranteed for five years against defects in manufacturing & workmanship. This warranty does not cover normal wear and tear, failure to properly maintain the product or damage resulting from misuse. You are responsible for your child's safety with this product. We are not responsible for accidents or injury.













#### **MODEL 270**

- 4' x 5' A-Frame Tower
- 10' Wave Slide
- Rock Wall
- Cargo Net
- Flat Steps

Add 6' play area around

the perimeter of the play set to avoid injury.

- Two 1-Position Extension Arms
- Tire Swing
- 1 Swing
- Trapeze

20 square feet of play deck



## Add 6' play area around t

Add 6' play area around the perimeter of the play set to avoid injury.

#### **MODEL 256**

- 3' x 3' Tower
- 5' High Deck
- 3-Position Single Swing Beam
- 10' Wave Slide
- 2 Swings
- Trapeze

9 square feet of play deck







































## BUILD YOUR OWN SET

Pick a Tower • Pick a Roof Style • Pick Colors • Pick Slides • Pick a Swing Beam Add Swings and Accessories

#### CUSTOMIZE YOUR SWING SET WITH OUR EXCITING OPTIONS.

You can choose any tower style in our catalog