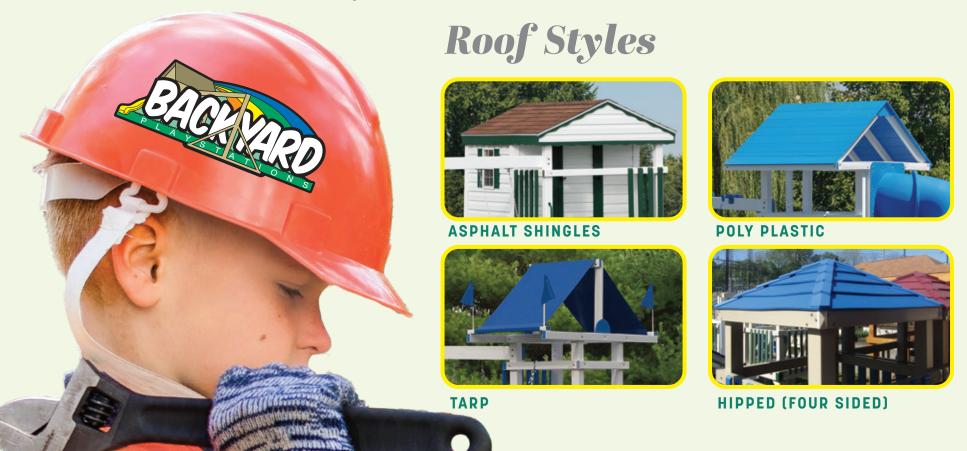

## BUILD YOUR OWN SET

Pick a Tower • Pick a Roof Style • Pick Colors • Pick Slides • Pick a Swing Beam Add Swings and Accessories

## Tower Styles WITH OR WITHOUT ROOF

**PLAYHOUSE** 

6'X8' TOWER

**3'X3' TOWER** 

A-FRAME

**4'X4' TOWER** 

**SPLIT-LEVEL TOWER** 

**4'X6' TOWER** 