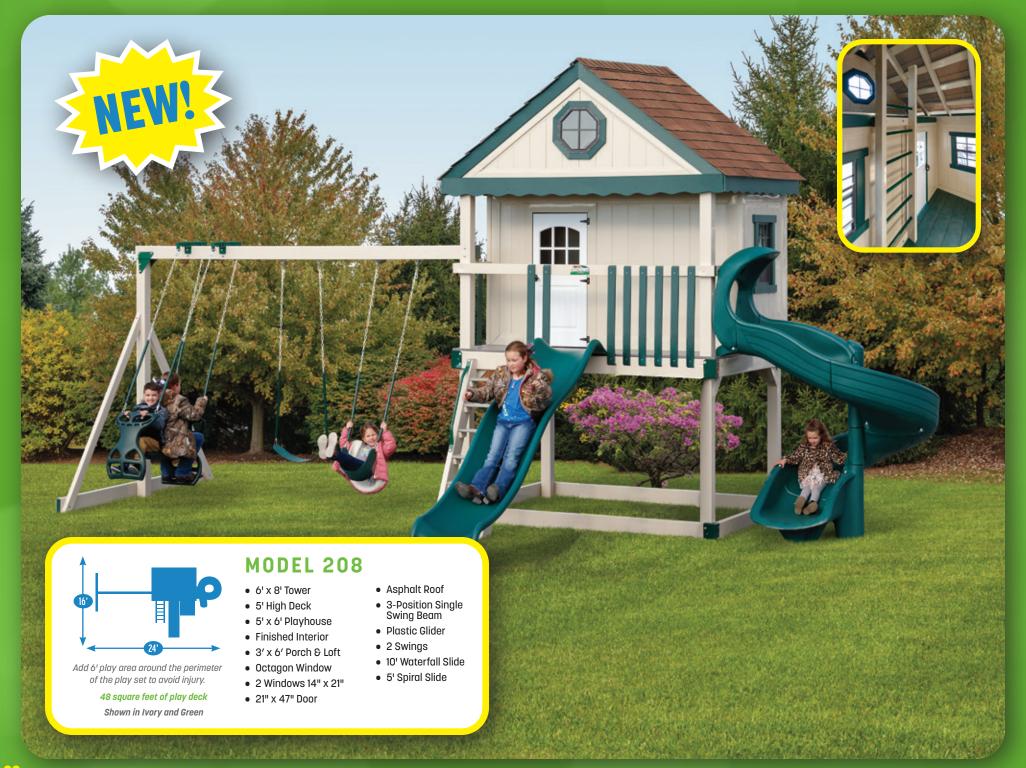

## Swing Sets & Playhouses

MODEL 208 (PG. 20)

MODEL 216 (PG. 22)

MODEL 218 (PG. 26)

MODEL 219 (PG. 23)

MODEL 220 (CVR)

MODEL 222 (PG. 12)

MODEL 225 (PG. 16)