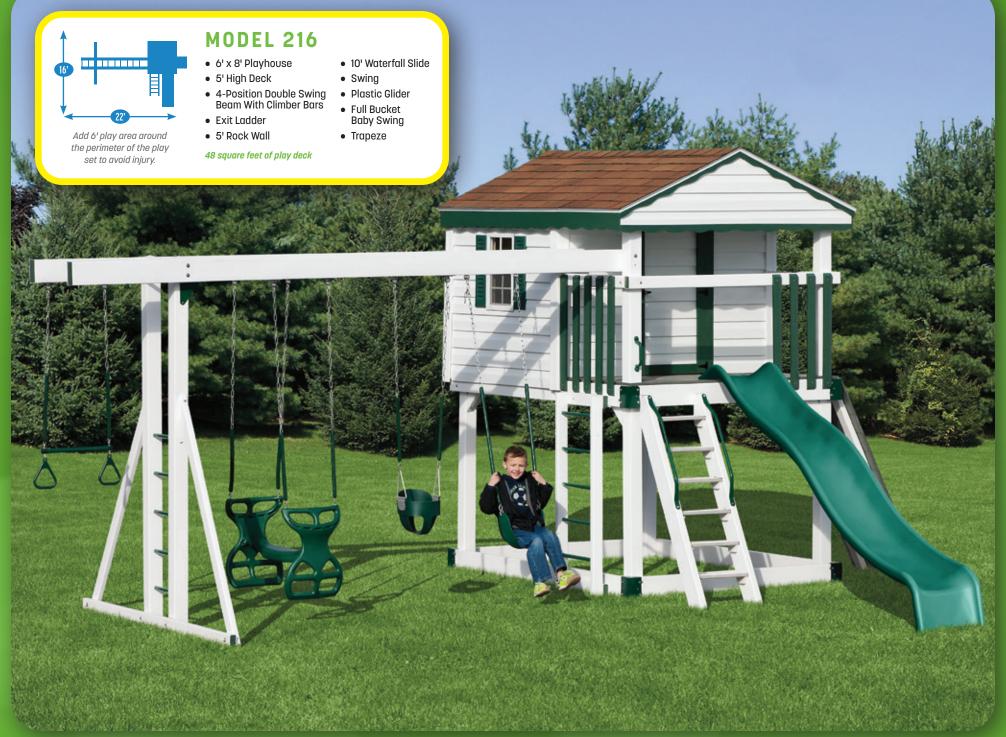

## Swing Sets & Playhouses

MODEL 208 (PG. 20)

MODEL 216 (PG. 22)

MODEL 218 (PG. 26)

MODEL 219 (PG. 23)

MODEL 220 (CVR)

MODEL 222 (PG. 12)

MODEL 225 (PG. 16)