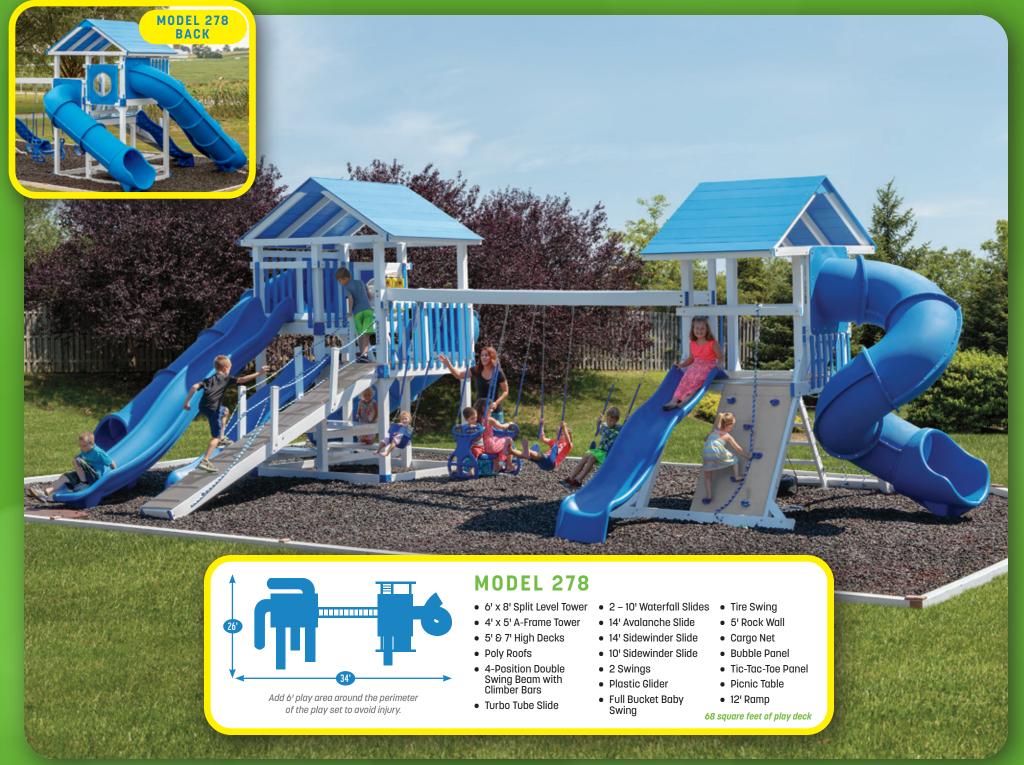

uring & workmanship. This warranty does not cover normal wear and tear, failure to properly maintain the product or damage resulting from misuse. You are responsible for your child's safety with this product. We are not responsible for accidents or injury.













#### **MODEL 270**

- 4' x 5' A-Frame Tower
- 10' Wave Slide
- Rock Wall
- Cargo Net
- Flat Steps

Add 6' play area around

the perimeter of the play set to avoid injury.

- Two 1-Position Extension Arms
- Tire Swing
- 1 Swing
- Trapeze

20 square feet of play deck



## Add 6' play area around t

Add 6' play area around the perimeter of the play set to avoid injury.

#### **MODEL 256**

- 3' x 3' Tower
- 5' High Deck
- 3-Position Single Swing Beam
- 10' Wave Slide
- 2 Swings
- Trapeze

9 square feet of play deck







































## BUILD YOUR OWN SET

Pick a Tower • Pick a Roof Style • Pick Colors • Pick Slides • Pick a Swing Beam Add Swings and Accessories

#### CUSTOMIZE YOUR SWING SET WITH OUR EXCITING OPTIONS.

You can choose any tower style in our catalog and add one or two swing beams. Swing beams are one, two, three or four positions.

Choose a single beam or a double beam with climber bars in between.



## Tower Styles WITH OR WITHOUT ROOF



**PLAYHOUSE** 



6'X8' TOWER



**3'X3' TOWER** 



A-FRAME



**4'X4' TOWER** 



**SPLIT-LEVEL TOWER** 



**4'X6' TOWER** 



GAZEBO

#### PICK YOUR BEAMS, SLIDES, SWINGS AND OTHER OPTIONS

### Beams



Swing Beam

Swing Beam

Swing Beam



2-Position Climber Swing Beam

3-Position Climber Swing Beam

4-Position Climber Swing Beam



#