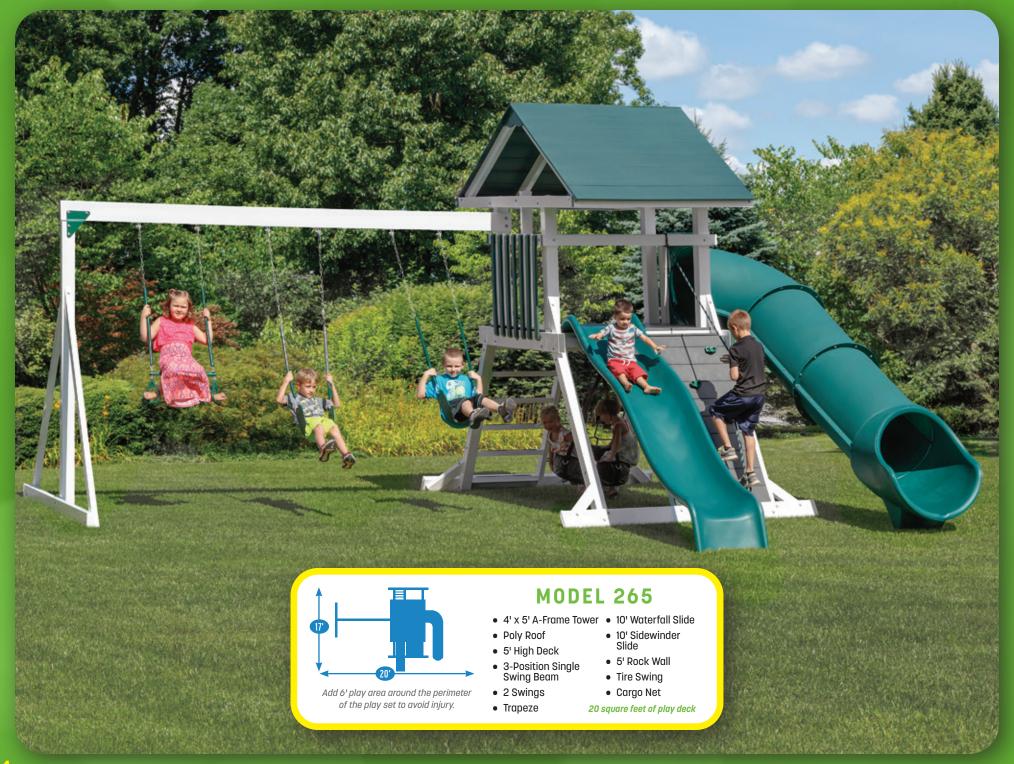

MODEL 248 (PG. 13)

MODEL 256 (PG. 8)

MODEL 260 (PG. 7)

MODEL 285 (PG. 25)

MODEL 264 (PG. 3)

MODEL 265 (PG.4)

MODEL 266 (PG. 6)

MODEL 268 (PG.5)