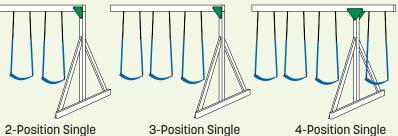

### Beams

Swing Beam

Swing Beam

Swing Beam

2-Position Climber Swing Beam

3-Position Climber Swing Beam

4-Position Climber Swing Beam