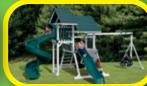

#### **MODEL 256**

- 3' x 3' Tower
- 5' High Deck
- 3-Position Single Swing Beam
- 10' Wave Slide
- 2 Swings
- Trapeze

9 square feet of play deck