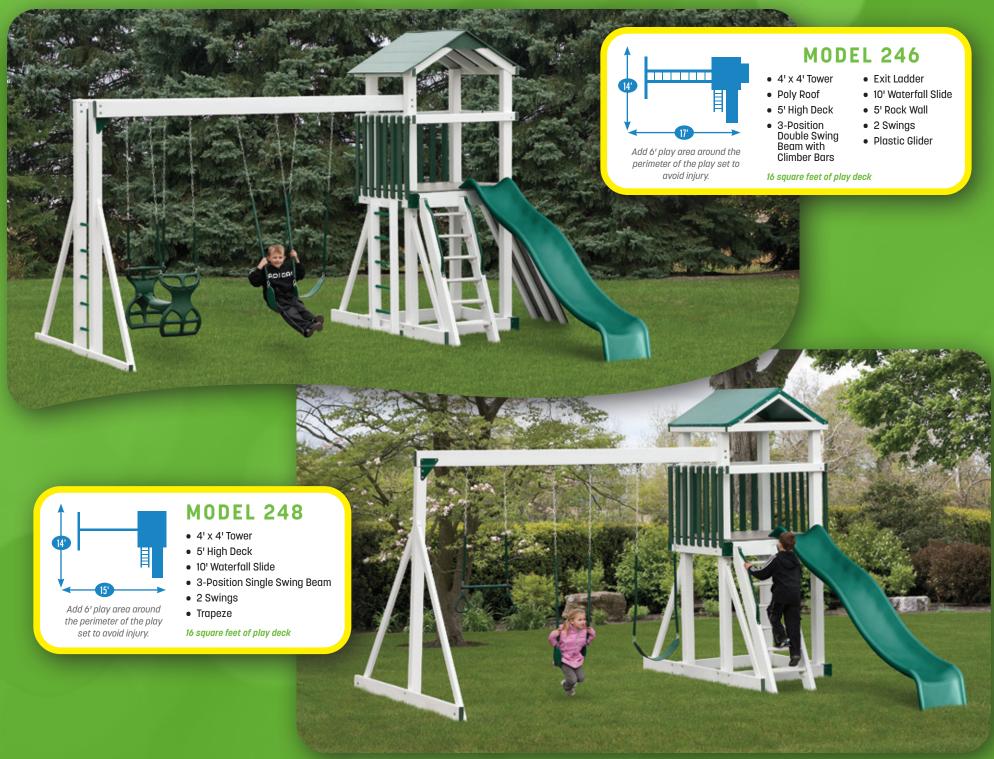

cturing & workmanship. This warranty does not cover normal wear and tear, failure to properly maintain the product or damage resulting from misuse. You are responsible for your child's safety with this product. We are not responsible for accidents or injury.













#### **MODEL 270**

- 4' x 5' A-Frame Tower
- 10' Wave Slide
- Rock Wall
- Cargo Net
- Flat Steps

Add 6' play area around

the perimeter of the play set to avoid injury.

- Two 1-Position Extension Arms
- Tire Swing
- 1 Swing
- Trapeze

20 square feet of play deck



## Add 6' play area around t

Add 6' play area around the perimeter of the play set to avoid injury.

#### **MODEL 256**

- 3' x 3' Tower
- 5' High Deck
- 3-Position Single Swing Beam
- 10' Wave Slide
- 2 Swings
- Trapeze

9 square feet of play deck







































## BUILD YOUR OWN SET

Pick a Tower • Pick a Roof Style • Pick Colors • Pick Slides • Pick a Swing Beam Add Swings and Accessories

#### CUSTOMIZE YOUR SWING SET WITH OUR EXCITING OPTIONS.

You can choose any tower style in our catalog and add one or two swing beams. Swing beams are one, two, three or four positions.

Choose a single beam or a double beam with climber bars in between.



## Tower Styles WITH OR WITHOUT ROOF



**PLAYHOUSE** 



6'X8' TOWER



**3'X3' TOWER** 



A-FRAME



**4'X4' TOWER** 



**SPLIT-LEVEL TOWER** 



**4'X6' TOWER** 



GAZEBO

#### PICK YOUR BEAMS, SLIDES, SWINGS AND OTHER OPTIONS

### Beams



Swing Beam

Swing Beam

Swing Beam



2-Position Climber Swing Beam

3-Position Climber Swing Beam

4-Position Climber Swing Beam