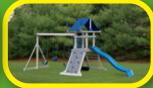

#### **MODEL 270**

- 4' x 5' A-Frame Tower
- 10' Wave Slide
- Rock Wall
- Cargo Net
- Flat Steps

Add 6' play area around

the perimeter of the play set to avoid injury.

- Two 1-Position Extension Arms
- Tire Swing
- 1 Swing
- Trapeze