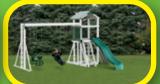

#### **MODEL 256**

- 3' x 3' Tower
- 5' High Deck
- 3-Position Single Swing Beam
- 10' Wave Slide
- 2 Swings
- Trapeze

9 square feet of play deck