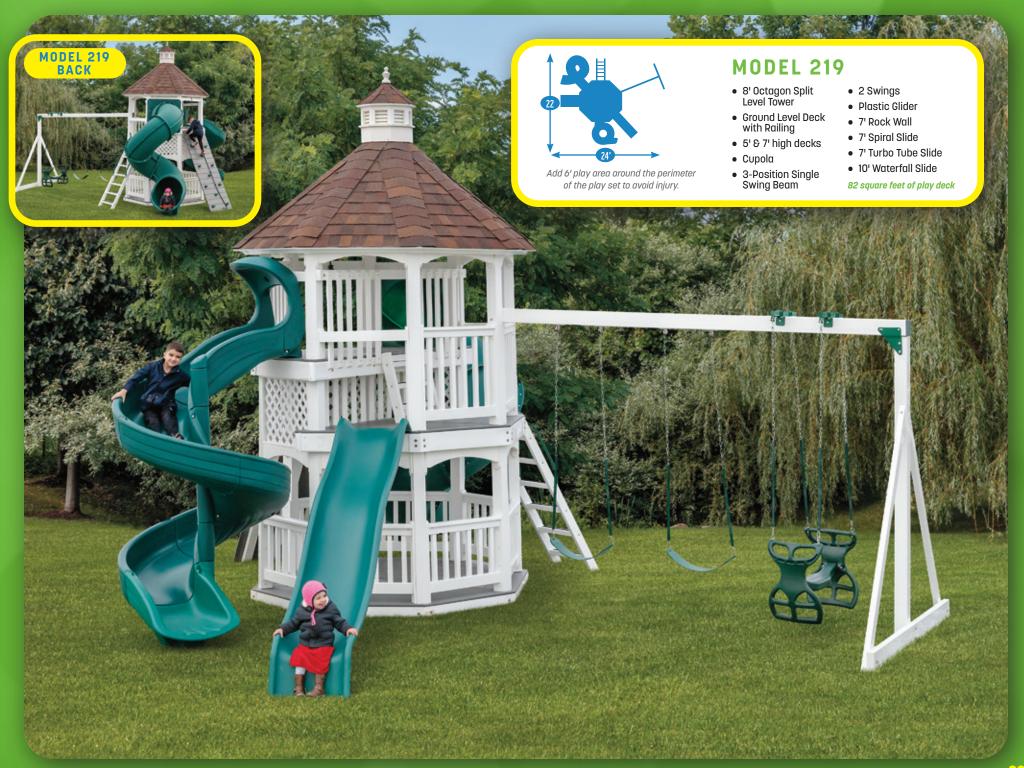

## Swing Sets & Playhouses

MODEL 208 (PG. 20)

MODEL 216 (PG. 22)

MODEL 218 (PG. 26)

MODEL 219 (PG. 23)

MODEL 220 (CVR)

MODEL 222 (PG. 12)

MODEL 225 (PG. 16)