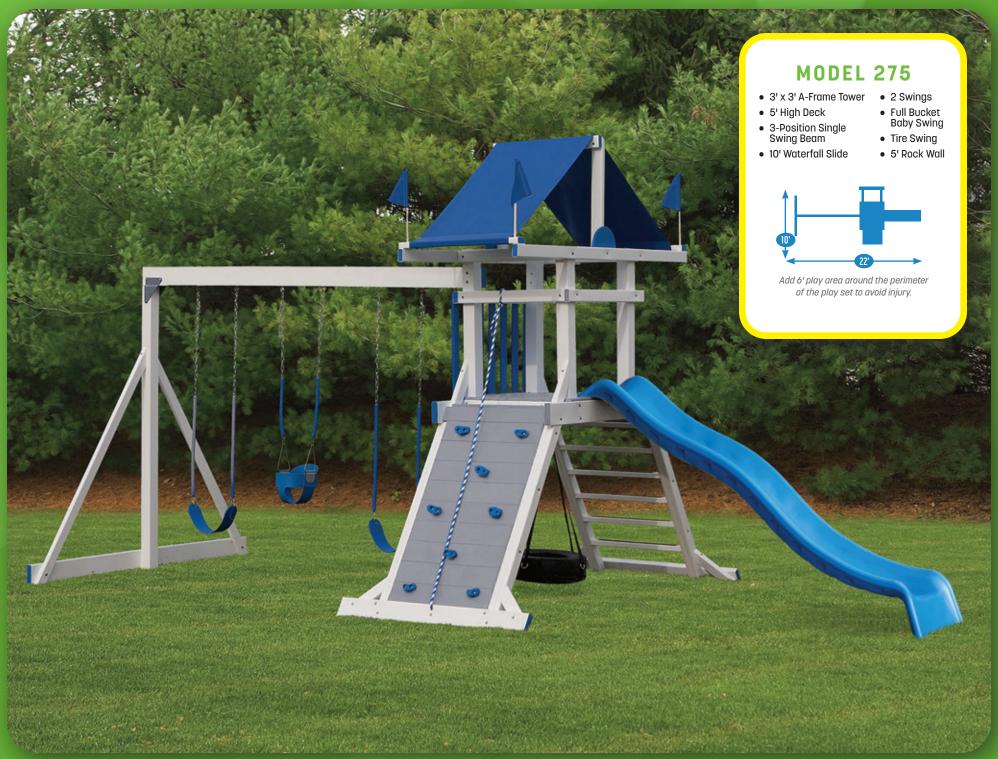

MODEL 269 (PG.27)

MODEL 270 (PG. 8)

MODEL 275 (PG. 11)

3850 Route 9W Highland, NY 12528 845-834-3455 www.barnraisersheds.com info@barnraisersheds.com

MODEL 278 (PG. 14)