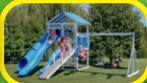

#### **MODEL 270**

- 4' x 5' A-Frame Tower
- 10' Wave Slide
- Rock Wall
- Cargo Net
- Flat Steps

Add 6' play area around

the perimeter of the play set to avoid injury.

- Two 1-Position Extension Arms
- Tire Swing
- 1 Swing
- Trapeze