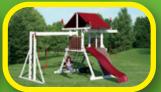

#### **MODEL 270**

- 4' x 5' A-Frame Tower
- 10' Wave Slide
- Rock Wall
- Cargo Net
- Flat Steps

Add 6' play area around

the perimeter of the play set to avoid injury.

- Two 1-Position Extension Arms
- Tire Swing
- 1 Swing
- Trapeze