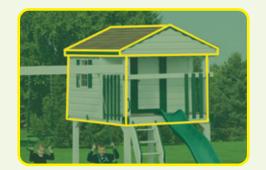

## Tower Styles WITH OR WITHOUT ROOF

**PLAYHOUSE** 

6'X8' TOWER

**3'X3' TOWER** 

A-FRAME

**4'X4' TOWER** 

**SPLIT-LEVEL TOWER** 

**4'X6' TOWER** 