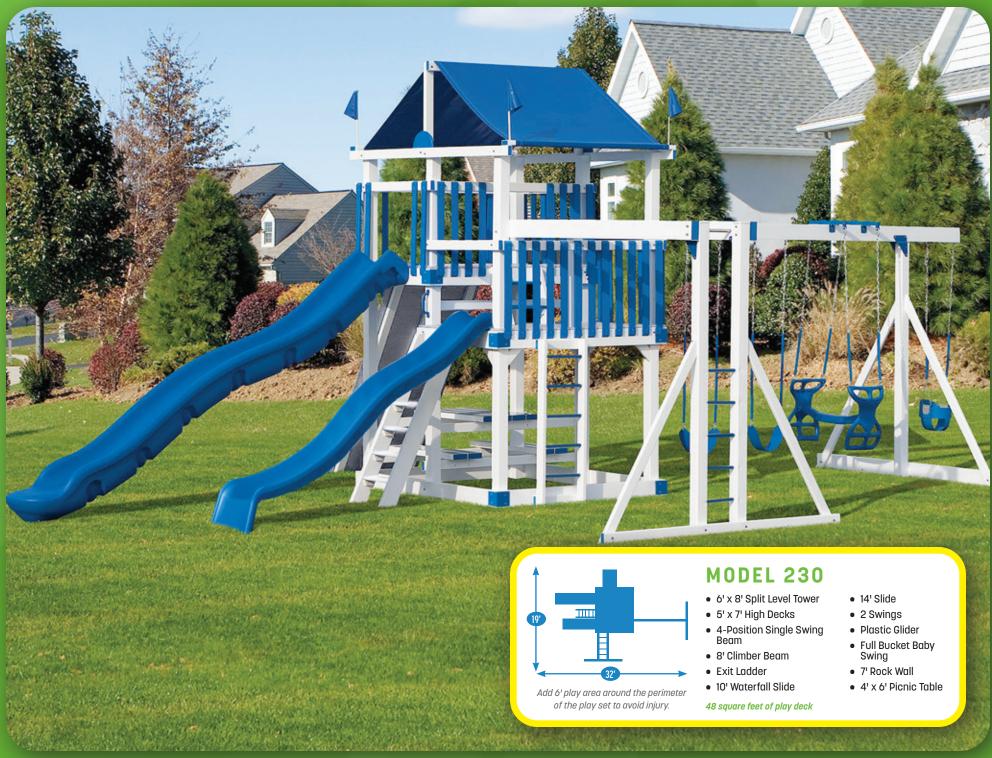

MODEL 228 (PG. 17)

MODEL 230 (PG. 21)

MODEL 235 (PG. 15)

MODEL 236 (PG. 10)

MODEL 238 (PG. 9)

MODEL 240 (PG. 18)

MODEL 244 (PG. 19)

MODEL 246 (PG. 13)