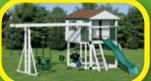

#### **MODEL 256**

- 3' x 3' Tower
- 5' High Deck
- 3-Position Single Swing Beam
- 10' Wave Slide
- 2 Swings
- Trapeze

9 square feet of play deck