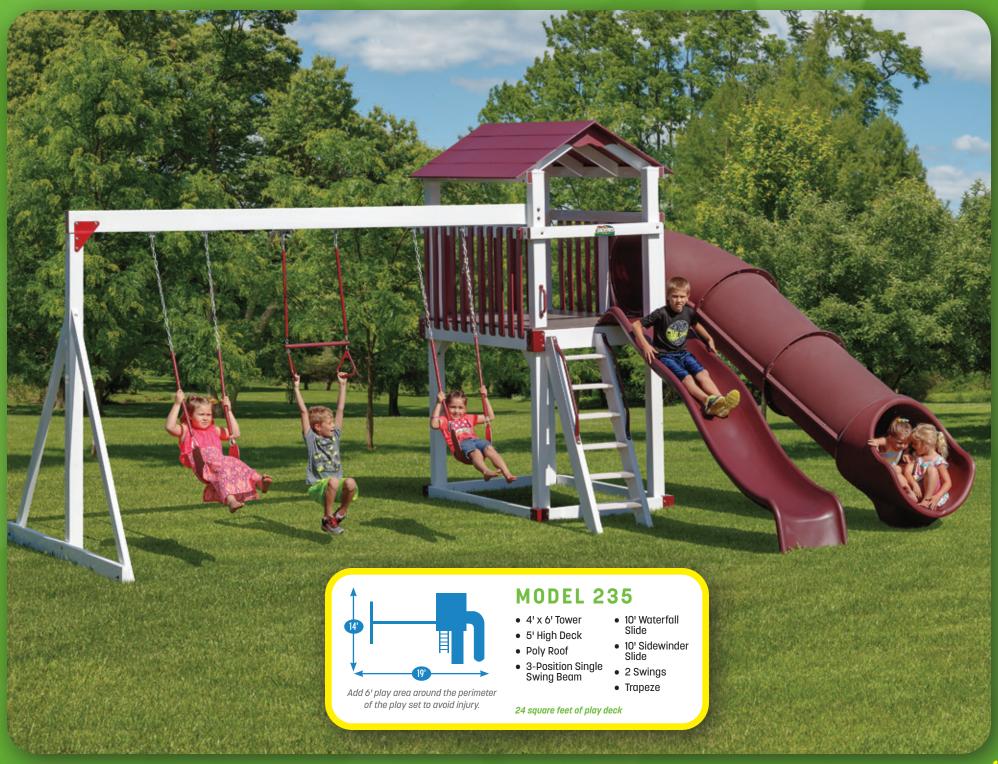

ing & workmanship. This warranty does not cover normal wear and tear, failure to properly maintain the product or damage resulting from misuse. You are responsible for your child's safety with this product. We are not responsible for accidents or injury.













#### **MODEL 270**

- 4' x 5' A-Frame Tower
- 10' Wave Slide
- Rock Wall
- Cargo Net
- Flat Steps

Add 6' play area around

the perimeter of the play set to avoid injury.

- Two 1-Position Extension Arms
- Tire Swing
- 1 Swing
- Trapeze

20 square feet of play deck



## Add 6' play area around t

Add 6' play area around the perimeter of the play set to avoid injury.

#### **MODEL 256**

- 3' x 3' Tower
- 5' High Deck
- 3-Position Single Swing Beam
- 10' Wave Slide
- 2 Swings
- Trapeze

9 square feet of play deck







































## BUILD YOUR OWN SET

Pick a Tower • Pick a Roof Style • Pick Colors • Pick Slides • Pick a Swing Beam Add Swings and Accessories

#### CUSTOMIZE YOUR SWING SET WITH OUR EXCITING OPTIONS.

You can choose any tower style in our catalog and add one or two swing beams. Swing beams are one, two, three or four positions.

Choose a single beam or a double beam with climber bars in between.



## Tower Styles WITH OR WITHOUT ROOF



**PLAYHOUSE** 



6'X8' TOWER



**3'X3' TOWER** 



A-FRAME



**4'X4' TOWER** 



**SPLIT-LEVEL TOWER** 



**4'X6' TOWER** 



GAZEBO

#### PICK YOUR BEAMS, SLIDES, SWINGS AND OTHER OPTIONS

### Beams



Swing Beam

Swing Beam

Swing Beam



2-Position Climber Swing Beam

3-Position Climber Swing Beam

4-Position Climber Swing Beam



###