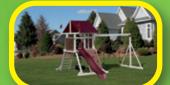

#### **MODEL 256**

- 3' x 3' Tower
- 5' High Deck
- 3-Position Single Swing Beam
- 10' Wave Slide
- 2 Swings
- Trapeze

9 square feet of play deck