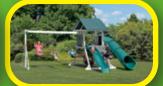

#### MODEL 220 cover

- 4' x 8' A-Frame Tower
- 5' & 7' High Decks
- Poly Roof
- 3-Position Single Swing Beam
- 10' Waterfall Slide
- 2 Swings
- Full Bucket Baby Swing
- Turbo Tube Slide