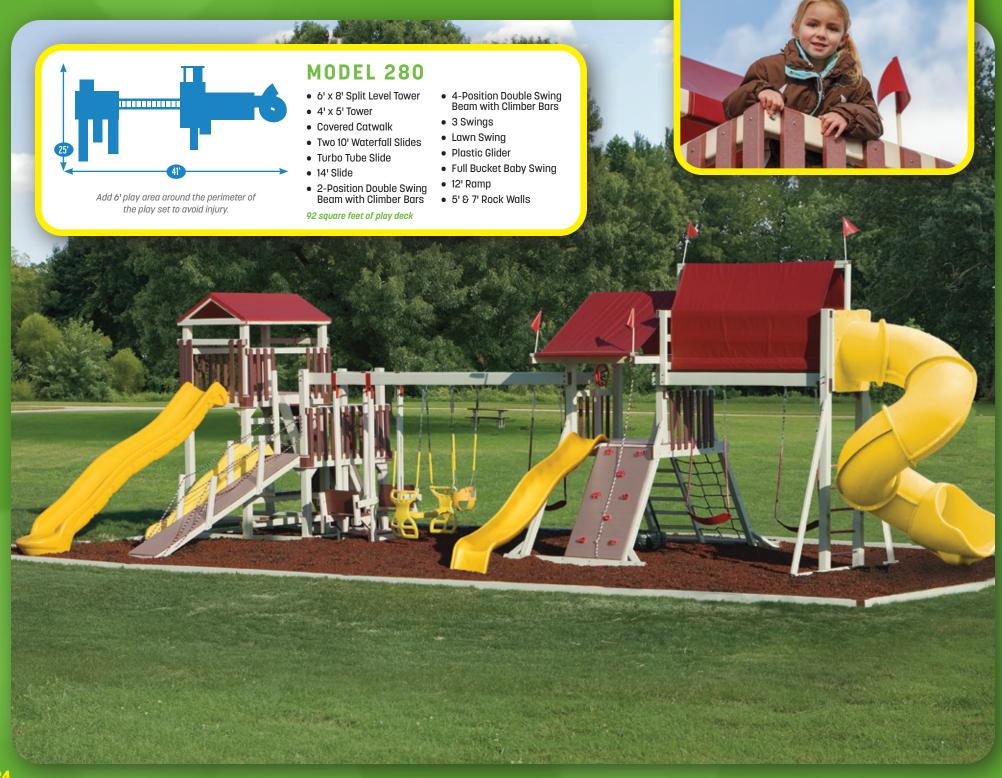

This warranty does not cover normal wear and tear, failure to properly maintain the product or damage resulting from misuse. You are responsible for your child's safety with this product. We are not responsible for accidents or injury.













#### **MODEL 270**

- 4' x 5' A-Frame Tower
- 10' Wave Slide
- Rock Wall
- Cargo Net
- Flat Steps

Add 6' play area around

the perimeter of the play set to avoid injury.

- Two 1-Position Extension Arms
- Tire Swing
- 1 Swing
- Trapeze

20 square feet of play deck



## Add 6' play area around t

Add 6' play area around the perimeter of the play set to avoid injury.

#### **MODEL 256**

- 3' x 3' Tower
- 5' High Deck
- 3-Position Single Swing Beam
- 10' Wave Slide
- 2 Swings
- Trapeze

9 square feet of play deck







































## BUILD YOUR OWN SET

Pick a Tower • Pick a Roof Style • Pick Colors • Pick Slides • Pick a Swing Beam Add Swings and Accessories

#### CUSTOMIZE YOUR SWING SET WITH OUR EXCITING OPTIONS.

You can choose any tower style in our catalog and add one or two swing beams. Swing beams are one, two, three or four positions.

Choose a single beam or a double beam with climber bars in between.



## Tower Styles WITH OR WITHOUT ROOF



**PLAYHOUSE** 



6'X8' TOWER



**3'X3' TOWER** 



A-FRAME



**4'X4' TOWER** 



**SPLIT-LEVEL TOWER** 



**4'X6' TOWER** 



GAZEBO

#### PICK YOUR BEAMS, SLIDES, SWINGS AND OTHER OPTIONS

### Beams



Swing Beam

Swing Beam

Swing Beam



2-Position Climber Swing Beam

3-Position Climber Swing Beam

4-Position Climber Swing Beam



### Slides



## **Sw