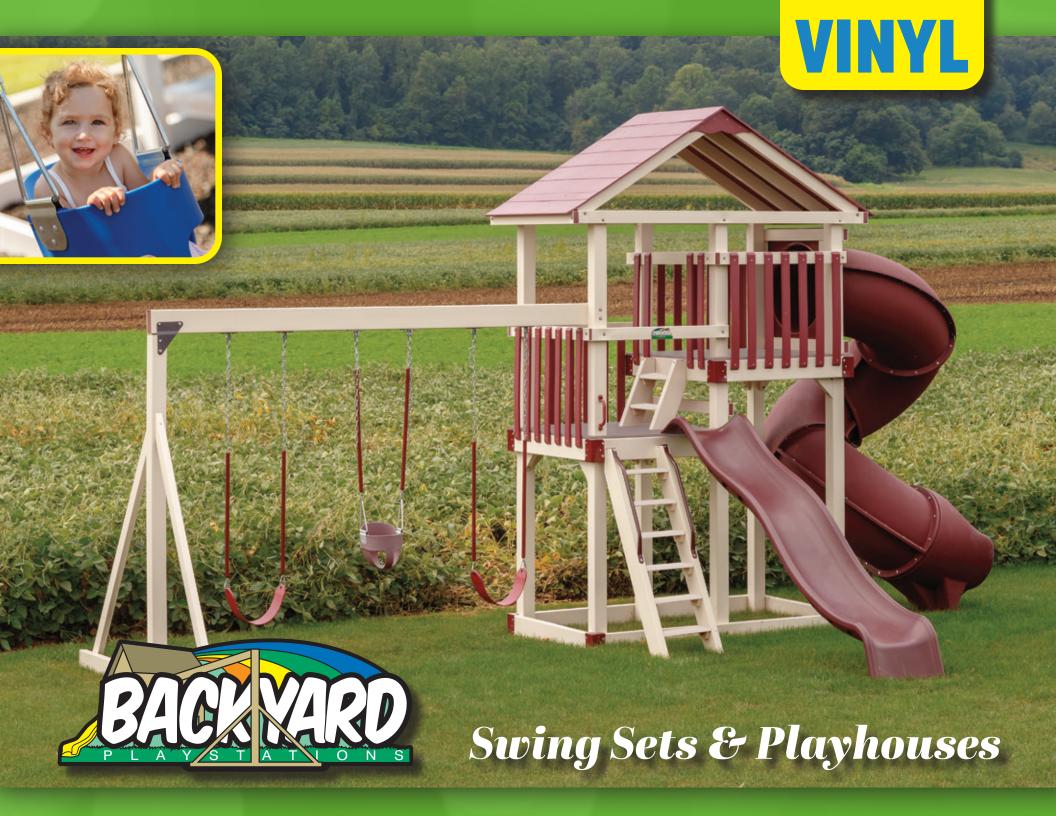

Children love to play. They love to run, climb, slide, jump and swing. Nobody knows that better than Backyard Playstations. We create swings, gymsets and playhouses to fit the needs of any child and every family, with custom designs and features. With so many accessories and designs to choose from, your playstation can be created by you, for you, or simply pick one of the models in the catalog. Check out pages 30-31 to view our customized options.

Backyard Playstations has been making back yards more fun for more than 20 years as a family business. Our work is marked by exceptional quality and workmanship.

The structural timbers used in our sets are quality selected from exterior-use pine and covered with a vinyl sleeve. Hardware is plated to resist rusting, and swing bearings are made of nylon for a long, "quiet" life. Also, sliding boards are made of durable plastic for safety, comfort and quality.

Backyard Playstations' swingsets and playhouses are not only built of quality materials, but they are built well. Wider bases prevent units from tipping over, and each set is engineered and built with your child's safety in mind.