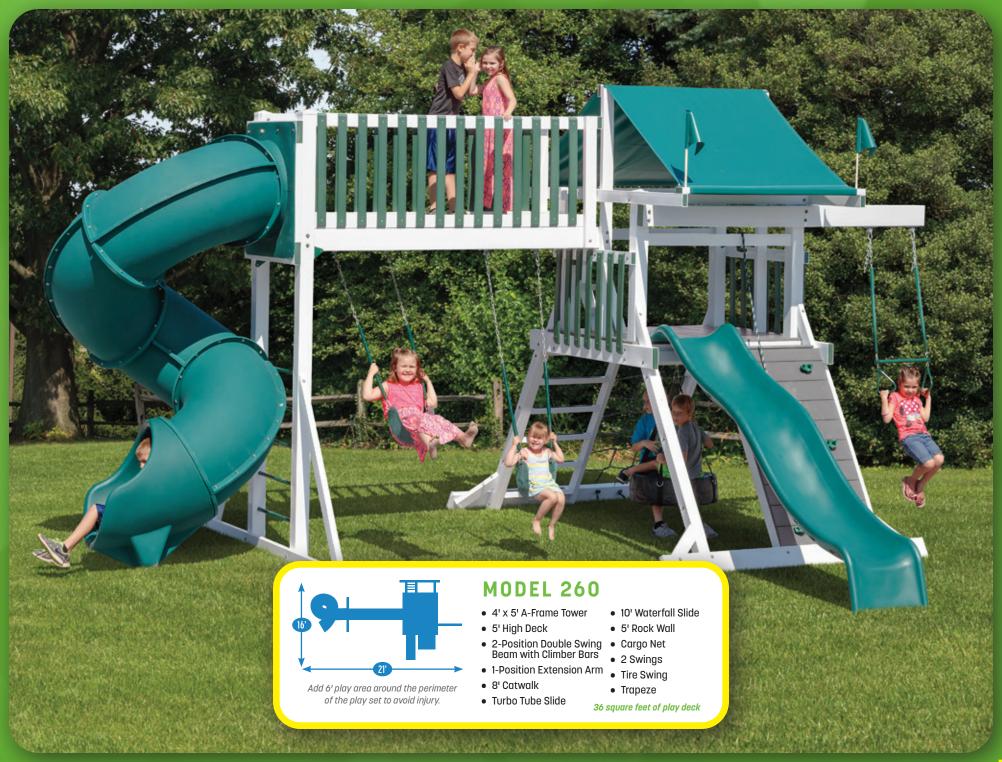

Vinyl swing sets also have many safety advantages. They do not chip or crack which means no splinters. Also, because no wood is exposed, wasps and bees will not nest in them.

# Add 6' play area around the perimeter

of the play set to avoid injury.

#### MODEL 220 cover

- 4' x 8' A-Frame Tower
- 5' & 7' High Decks
- Poly Roof
- 3-Position Single Swing Beam
- 10' Waterfall Slide
- 2 Swings
- Full Bucket Baby Swing
- Turbo Tube Slide

#### **OUR GUARANTEE**

All products are guaranteed for five years against defects in manufacturing & workmanship. This warranty does not cover normal wear and tear, failure to properly maintain the product or damage resulting from misuse. You are responsible for your child's safety with this product. We are not responsible for accidents or injury.













#### **MODEL 270**

- 4' x 5' A-Frame Tower
- 10' Wave Slide
- Rock Wall
- Cargo Net
- Flat Steps

Add 6' play area around

the perimeter of the play set to avoid injury.

- Two 1-Position Extension Arms
- Tire Swing
- 1 Swing
- Trapeze

20 square feet of play deck



## Add 6' play area around t

Add 6' play area around the perimeter of the play set to avoid injury.

#### **MODEL 256**

- 3' x 3' Tower
- 5' High Deck
- 3-Position Single Swing Beam
- 10' Wave Slide
- 2 Swings
- Trapeze

9 square feet of play deck







































## BUILD YOUR OWN SET

Pick a Tower • Pick a Roof Style • Pick Colors • Pick Slides • Pick a Swing Beam Add Swings and Accessories

#### CUSTOMIZE YOUR SWING SET WITH OUR EXCITING OPTIONS.

You can choose any tower style in our catalog an