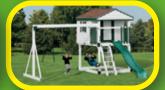

#### **MODEL 270**

- 4' x 5' A-Frame Tower
- 10' Wave Slide
- Rock Wall
- Cargo Net
- Flat Steps

Add 6' play area around

the perimeter of the play set to avoid injury.

- Two 1-Position Extension Arms
- Tire Swing
- 1 Swing
- Trapeze