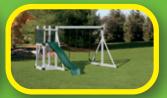

#### MODEL 220 cover

- 4' x 8' A-Frame Tower
- 5' & 7' High Decks
- Poly Roof
- 3-Position Single Swing Beam
- 10' Waterfall Slide
- 2 Swings
- Full Bucket Baby Swing
- Turbo Tube Slide