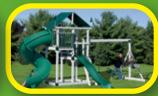

#### **MODEL 270**

- 4' x 5' A-Frame Tower
- 10' Wave Slide
- Rock Wall
- Cargo Net
- Flat Steps

Add 6' play area around

the perimeter of the play set to avoid injury.

- Two 1-Position Extension Arms
- Tire Swing
- 1 Swing
- Trapeze