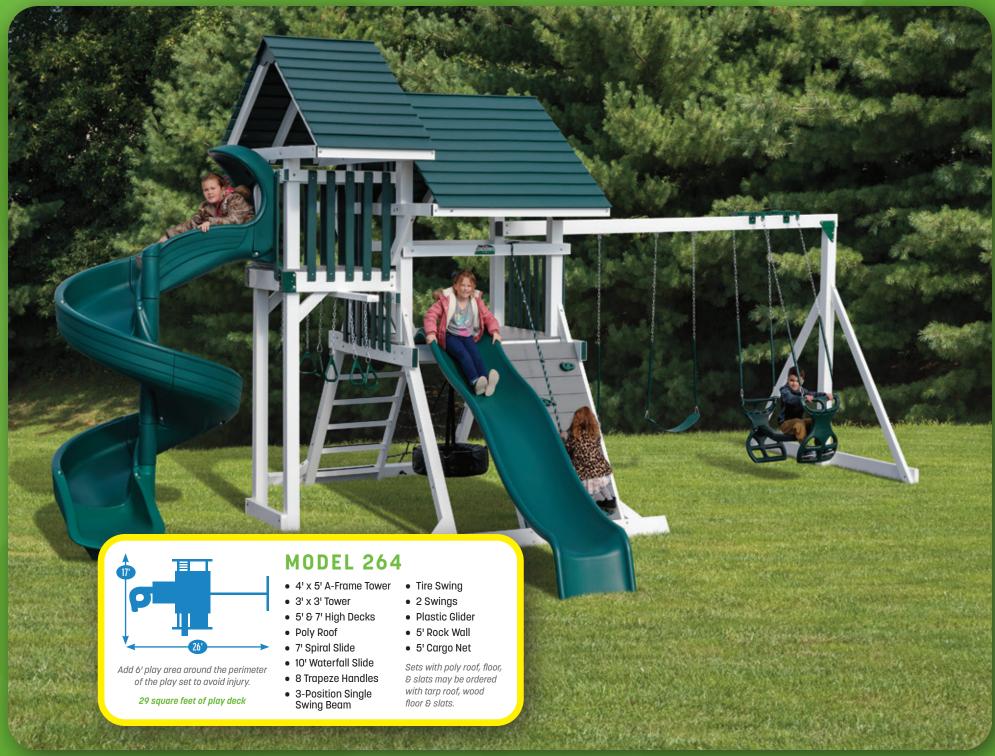

MODEL 248 (PG. 13)

MODEL 256 (PG. 8)

MODEL 260 (PG. 7)

MODEL 285 (PG. 25)

MODEL 264 (PG. 3)

MODEL 265 (PG.4)

MODEL 266 (PG. 6)

MODEL 268 (PG.5)