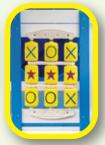

**Bubble Panel** 

Tic-Tac-Toe Panel

2 Chain Vertical Tire Swing

4 Chain Horizontal Tire Swing

**Buoy Ball** 

Periscope 

Steering Wheel 

Telescope