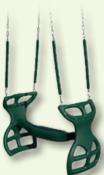

## **Swing Options**

**Heavy Duty Baby Swing** 

Trapeze

5' Rock Wall

Can be added to any model

Cargo Net

Lawn Swing

Plastic Glider