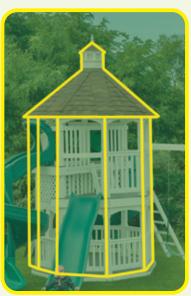

round the perimeter of the play set to avoid injury.

#### **MODEL 256**

- 3' x 3' Tower
- 5' High Deck
- 3-Position Single Swing Beam
- 10' Wave Slide
- 2 Swings
- Trapeze

9 square feet of play deck







































## BUILD YOUR OWN SET

Pick a Tower • Pick a Roof Style • Pick Colors • Pick Slides • Pick a Swing Beam Add Swings and Accessories

#### CUSTOMIZE YOUR SWING SET WITH OUR EXCITING OPTIONS.

You can choose any tower style in our catalog and add one or two swing beams. Swing beams are one, two, three or four positions.

Choose a single beam or a double beam with climber bars in between.



## Tower Styles WITH OR WITHOUT ROOF



**PLAYHOUSE** 



6'X8' TOWER



**3'X3' TOWER** 



A-FRAME



**4'X4' TOWER** 



**SPLIT-LEVEL TOWER** 



**4'X6' TOWER** 



GAZEBO

#### PICK YOUR BEAMS, SLIDES, SWINGS AND OTHER OPTIONS

### Beams



Swing Beam

Swing Beam

Swing Beam



2-Position Climber Swing Beam

3-Position Climber Swing Beam

4-Position Climber Swing Beam



### Slides



## **Swing Options**







**Heavy Duty Baby Swing** 



Trapeze





5' Rock Wall

Can be added to any model





Cargo Net















Lawn Swing



Plastic Glider



**Bubble Panel** 



Tic-Tac-Toe Panel



2 Chain Vertical Tire Swing



4 Chain Horizontal Tire Swing



**Buoy Ball** 





Periscope 



Steering Wheel 

Telescope









Binoculars 



Megaphone









## Swing Sets & Playhouses



MODEL 208 (PG. 20)



MODEL 216 (PG. 22)



MODEL 218 (PG. 26)



MODEL 219 (PG. 23)



MODEL 220 (CVR)



MODEL 222 (PG. 12)



MODEL 225 (PG. 16)



MODEL 228