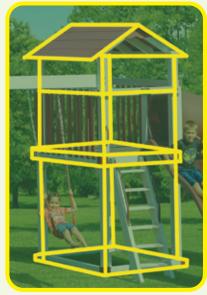

#### **MODEL 256**

- 3' x 3' Tower
- 5' High Deck
- 3-Position Single Swing Beam
- 10' Wave Slide
- 2 Swings
- Trapeze

9 square feet of play deck