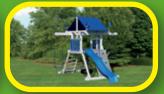

#### **MODEL 256**

- 3' x 3' Tower
- 5' High Deck
- 3-Position Single Swing Beam
- 10' Wave Slide
- 2 Swings
- Trapeze

9 square feet of play deck