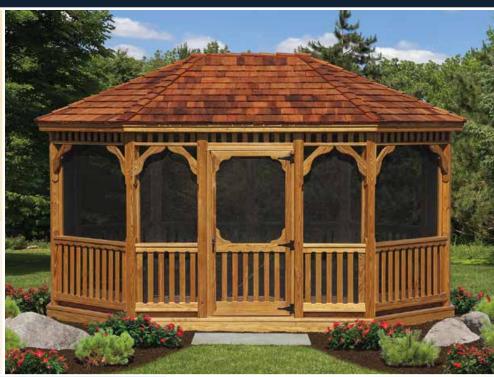

#### Wood

For those who prefer a more rustic look and feel, pressure-treated southern yellow pine is a great choice. It is available natural or in a variety of stain colors.

#### Western Red Cedar

Western red cedar is an exceptionally beautiful choice. It offers the rustic feel of wood and is naturally resistant to rot, decay and insect attacks.