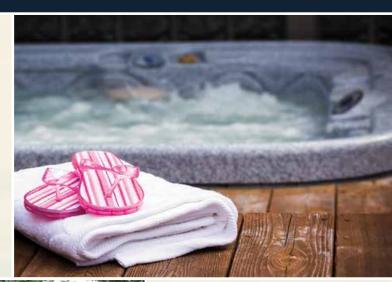

# Shapes

Octagon

The time-honored gazebo shape

Oval

Much like the Octagon, but with extra space

Rectangle

Even more space — ideal for hot tubs!

All Creative Gazebos are built to take the weight of hot tubs. Talk to your salesperson about getting your gazebo ready for a hot tub.