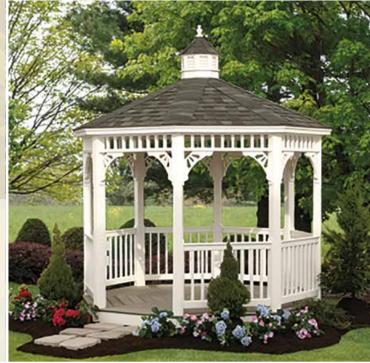

# Classic Octagons

Straight roof, rafters, clean lines, and traditional styling best describe the Classic, our most popular design.