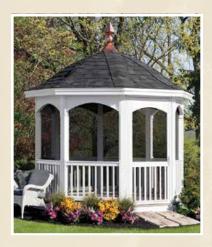

# Country / Victorian Dodecagon

The Classic Country — without a cupola or top rail spindles, is a simple, no-frills gazebo for those who enjoy the outdoors.

# Country

- Size: 10'
- Natural Wood
- Cedar Shakes

# Size: 10'

- White Vinyl
- Shadow Black Shingles

The Dodecagon has 12 sides. It is the ultimate in large gazebos!