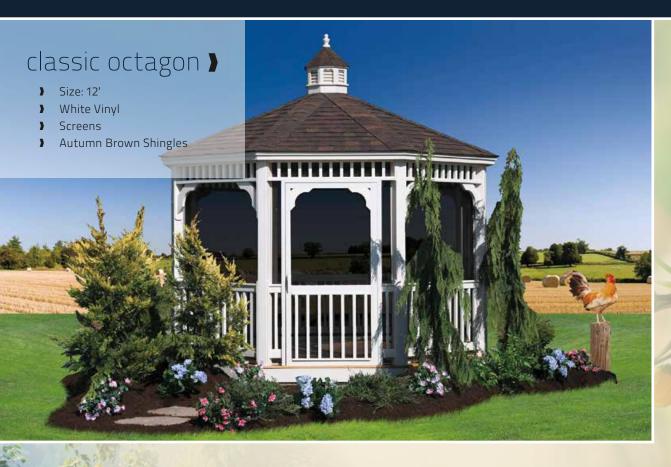

### classic octagon >

- ) Size: 10'
- White Vinyl
- Electrical Package
- Decorative Braces
- Shadow Black Shingles

Relax and enjoy the serenity of your outdoor oasis.

classic octagon >

- ) Size: 10'
- Black Vinyl
- Magenta Red Shingles