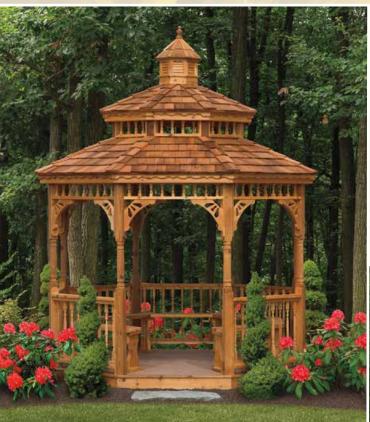

# Victorian Red Cedar

Red cedar is available with the Classic or Victorian styles, but there is no question that the double roof Victorian shows the beauty of red cedar like no other.

# victorian red cedar

- ) Size: 14'
- Cedar Wood