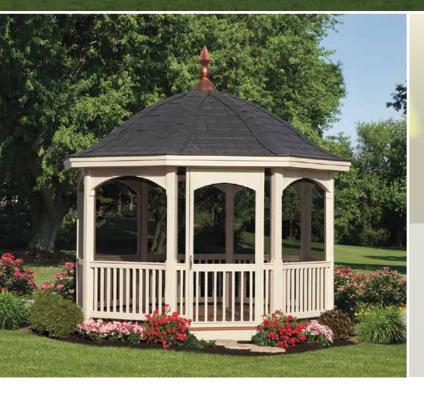

# Country / Victorian Dodecagon

The Classic Country — without a cupola or top rail spindles, is a simple, no-frills gazebo for those who enjoy the outdoors.

# Country

- Size: 10'
- Natural Wood
- Cedar Shakes