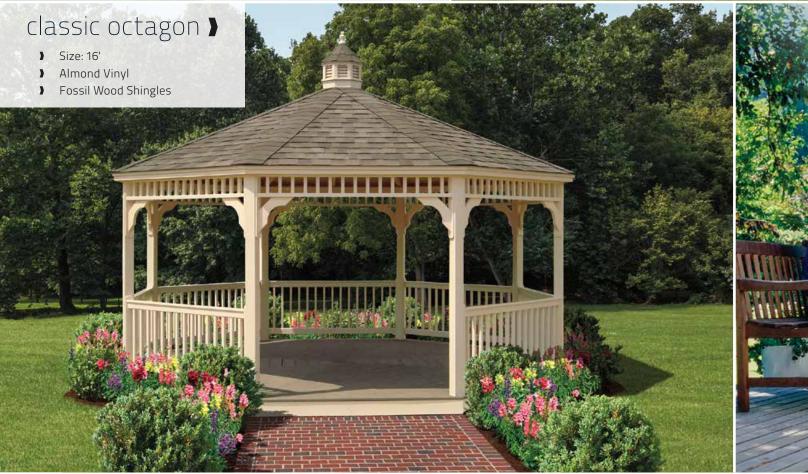

# Classic Octagons

Straight roof, rafters, clean lines, and traditional styling best describe the Classic, our most popular design.

### classic octagon >

- ) Size: 10'
- White Vinyl
- Electrical Package
- Decorative Braces
- Shadow Black Shingles

Relax and enjoy the serenity of your outdoor oasis.

classic octagon >

- ) Size: 10'
- Black Vinyl
- Magenta Red Shingles