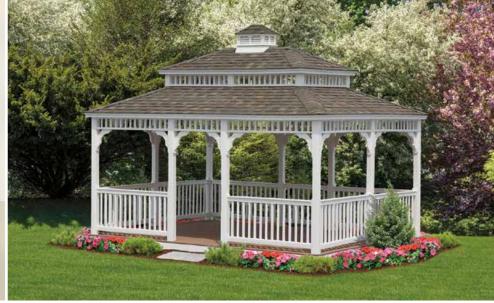

# Classic Ovals

Live life large with extra space in an oval!

#### classic oval

- ) Size: 12' x 16'
- Clear Stain
- Screens
- Cedar Shakes

### Classic oval

- Size: 10' x16'
- White Vinyl
- Screens
- 2 x 3 Spindles
- Decorative Braces
- Oval Cupola
- Dark Gray Rubber Slate

Make room for more and merrier!