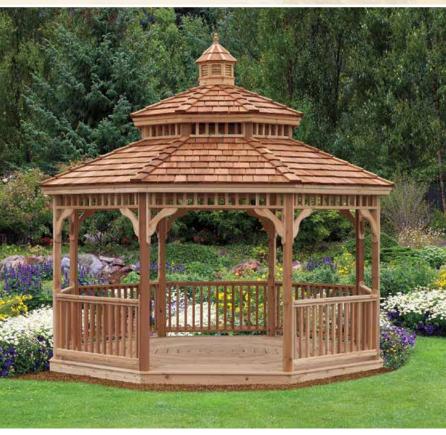

# Classic Octagons

Straight roof, rafters, clean lines, and traditional styling best describe the Classic, our most popular design.

### classic octagon >

- ) Size: 10'
- White Vinyl
- Electrical Package
- Decorative Braces
- Shadow Black Shingles

Relax and enjoy the serenity of your outdoor oasis.

classic octagon >

- ) Size: 10'
- Black Vinyl
- Magenta Red Shingles