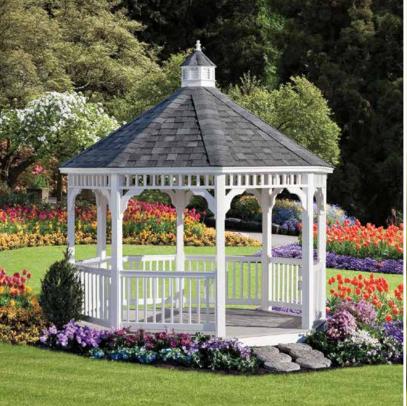

# Classic Octagons

Straight roof, rafters, clean lines, and traditional styling best describe the Classic, our most popular design.

### classic octagon >

- ) Size: 10'
- White Vinyl
- Electrical Package
- Decorative Braces
- Shadow Black Shingles

Relax and enjoy the serenity of your outdoor oasis.

classic octagon >

- ) Size: 10'
- Black Vinyl
- Magenta Red Shingles