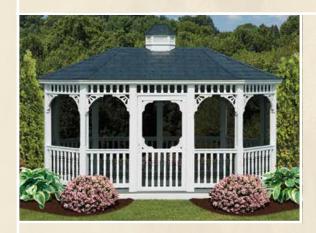

# Classic Rectangles

Maximize your space with the perfect design for hot tubs and swim spas!

# 

- Size: 12' x 24'
- Clay Vinyl
- 2 x 3 Spindles
- Double Door
- Screens
- Fossil Wood Shingles

# classic rectangle

- Size: 12' x 14'
- White Vinyl
- Screens
- 2 x 3 Spindles
- Asphalt Shingles

Soak in the peace and quiet.

### classic rectangle

- Size: 12' x 20'
- White Vinyl
- Double Door
- Vinyl Tec Windows
- Rectangle Cupola
- Twilight Gray Shingles