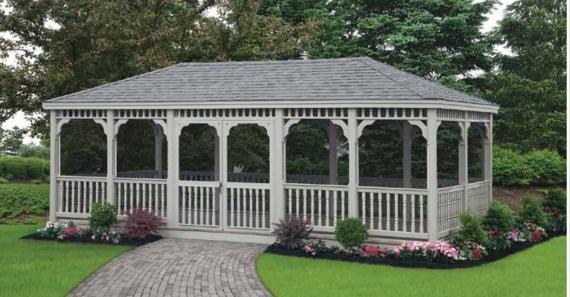

# Classic Rectangles

Maximize your space with the perfect design for hot tubs and swim spas!

# 

- Size: 12' x 24'
- Clay Vinyl
- 2 x 3 Spindles
- Double Door
- Screens
- Fossil Wood Shingles