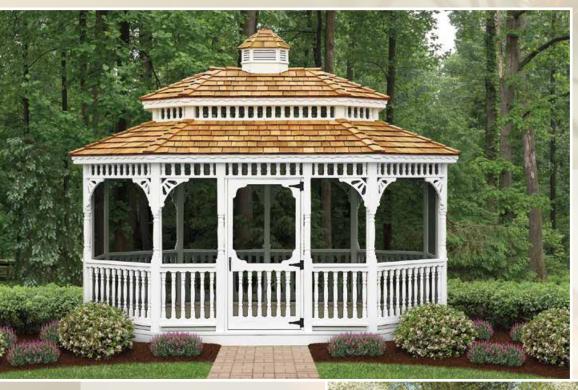

# Classic Rectangles

Maximize your space with the perfect design for hot tubs and swim spas!

# 

- Size: 12' x 24'
- Clay Vinyl
- 2 x 3 Spindles
- Double Door
- Screens
- Fossil Wood Shingles