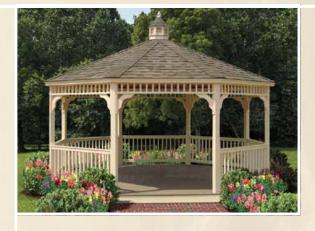

# Classic Octagons

Straight roof, rafters, clean lines, and traditional styling best describe the Classic, our most popular design.

### classic octagon >

- ) Size: 10'
- White Vinyl
- Electrical Package
- Decorative Braces
- Shadow Black Shingles

Relax and enjoy the serenity of your outdoor oasis.

classic octagon >

- ) Size: 10'
- Black Vinyl
- Magenta Red Shingles