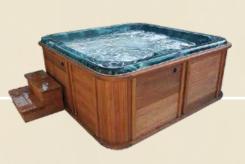

# Shapes

Octagon

The time-honored gazebo shape

Oval

Much like the Octagon, but with extra space

Rectangle

Even more space — ideal for hot tubs!

All Creative Gazebos are built to take the weight of hot tubs. Talk to your salesperson about getting your gazebo ready for a hot tub.

# Classic Rectangles

Maximize your space with the perfect design for hot tubs and swim spas!