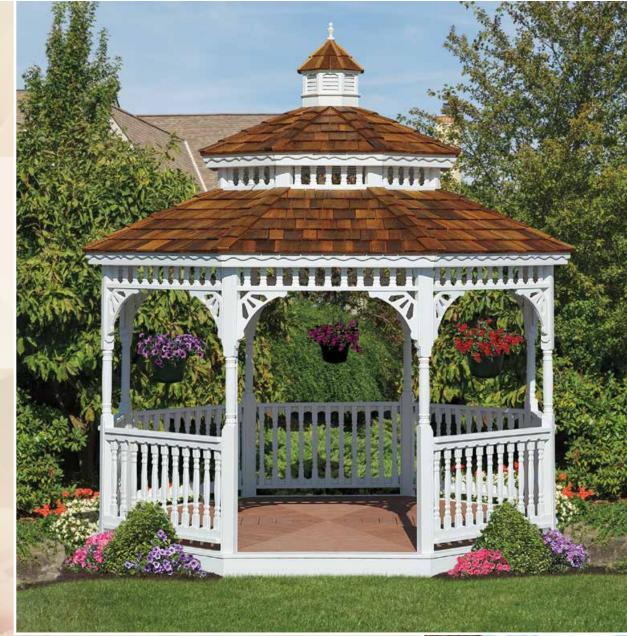

# Victorian

The Victorian, with its elegant double roof, is sure to become the centerpiece of your outdoor living space.

#### victorian >

- ) Size: 12' x 16'
- White Vinyl
- Rectangle Cupola
- Fossil Wood Shingles