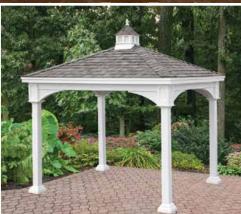

# Majestic

With a distinctive concave roof line, the Majestic is anything but ordinary.

### 

- Size: 12'
- White Vinyl
- Shadow Black Shingles