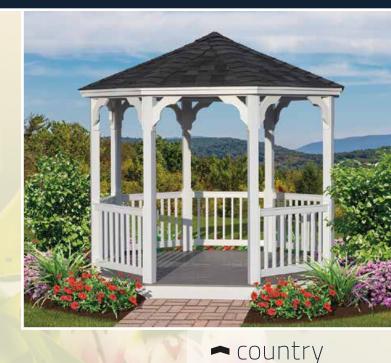

# Country / Victorian Dodecagon

The Classic Country — without a cupola or top rail spindles, is a simple, no-frills gazebo for those who enjoy the outdoors.

# Country

- Size: 10'
- Natural Wood
- Cedar Shakes