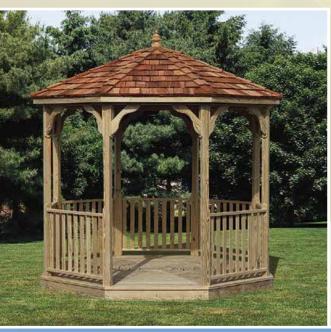

# Classic Octagons

Straight roof, rafters, clean lines, and traditional styling best describe the Classic, our most popular design.

### classic octagon >

- ) Size: 10'
- White Vinyl
- Electrical Package
- Decorative Braces
- Shadow Black Shingles

Relax and enjoy the serenity of your outdoor oasis.

classic octagon >

- ) Size: 10'
- Black Vinyl
- Magenta Red Shingles