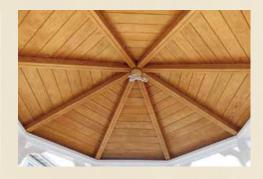

# Classic Octagons

Straight roof, rafters, clean lines, and traditional styling best describe the Classic, our most popular design.

### classic octagon >

- ) Size: 10'
- White Vinyl
- Electrical Package
- Decorative Braces
- Shadow Black Shingles

Relax and enjoy the serenity of your outdoor oasis.

classic octagon >

- ) Size: 10'
- Black Vinyl
- Magenta Red Shingles