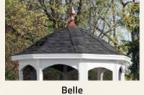

# Belle

With its elegant, bell-shaped roof, the Belle is a blend of inspired architecture and skilled workmanship.

### belle >

- ) Size: 12'
- White Vinyl
- 2 x 3 Spindles
- Shadow Black Shingles

- ) Size: 10'
- White Vinyl
- Screens
- Shadow Black Shingles

- Size: 12' x 16'
- White Vinyl
- Oval Belle Cupola with Copper Roof

Enjoy resort living in the comfort of your own back yard.