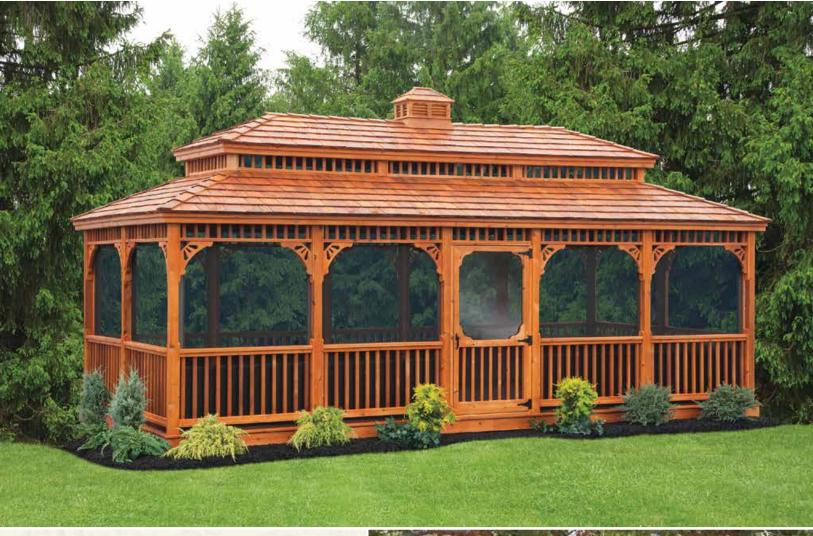

# Classic Rectangles

Maximize your space with the perfect design for hot tubs and swim spas!

# 

- Size: 12' x 24'
- Clay Vinyl
- 2 x 3 Spindles
- Double Door
- Screens
- Fossil Wood Shingles