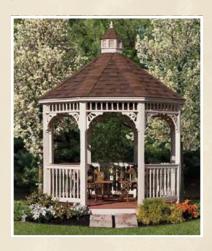

# Classic Octagons

Straight roof, rafters, clean lines, and traditional styling best describe the Classic, our most popular design.

### classic octagon >

- ) Size: 10'
- White Vinyl
- Electrical Package
- Decorative Braces
- Shadow Black Shingles

Relax and enjoy the serenity of your outdoor oasis.

classic octagon >

- ) Size: 10'
- Black Vinyl
- Magenta Red Shingles