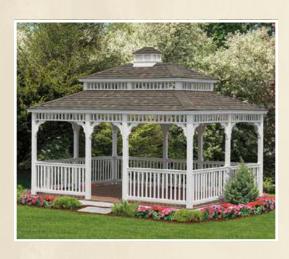

# Classic Rectangles

Maximize your space with the perfect design for hot tubs and swim spas!

# 

- Size: 12' x 24'
- Clay Vinyl
- 2 x 3 Spindles
- Double Door
- Screens
- Fossil Wood Shingles