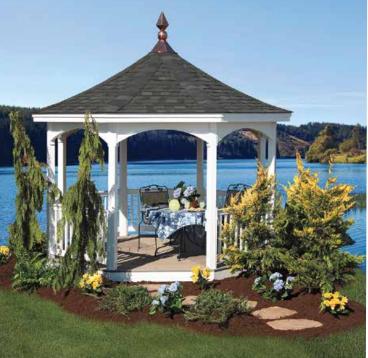

# Classic Octagons

Straight roof, rafters, clean lines, and traditional styling best describe the Classic, our most popular design.

### classic octagon >

- ) Size: 10'
- White Vinyl
- Electrical Package
- Decorative Braces
- Shadow Black Shingles

Relax and enjoy the serenity of your outdoor oasis.

classic octagon >

- ) Size: 10'
- Black Vinyl
- Magenta Red Shingles