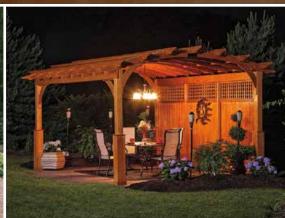

Own Gazebo

#### Step 1 ) Choose Roof Style











Classic Victorian Cathedral available only on octagons

available on octagons and ovals

Majestic available only on octagons

#### Step 2 ) Choose Size & Shape





















Step 4 )
Choose Floor Color



Willow

Cedar Ridge

Redwood







Potomac Gray









Canyon

**Brown Stain** 

Clay



Almond







Gazebos can be ordered without a floor.





Stain















# Additional Options





**Screens**Floor screens available



**Vinyl Tec Windows**With screens









Benches

# Custom Gallery

#### Looking for a custom size or design?

Contact your local Creative Gazebos dealer with your ideas. We custom design and build gazebos up to 30' in diameter!













# We Also Offer Quality Pergolas and Pavilions







# The Creative Sazebos Commitment to Quality

#### **Consistent Quality**

We have an excellent team of skilled craftsmen using modern woodworking machinery. Each gazebo is built with precision; you won't find any end caps on our trim covering up bad joints. Then it is carefully inspected to ensure that it passes our high standards of quality.

#### The Best Materials

We use clear grade, hand selected, kiln dried, pressuretreated pine lumber. We've found that it's far superior to #1 grade, which has more knots. Milled on four sides, sanded smooth, and kiln dried after treatment, enables us to apply multiple coats of paint or stain immediately.

#### **Superior Vinyl Materials**

All the main components of our vinyl gazebos are outdoor treated wood, encased with high quality premium viny