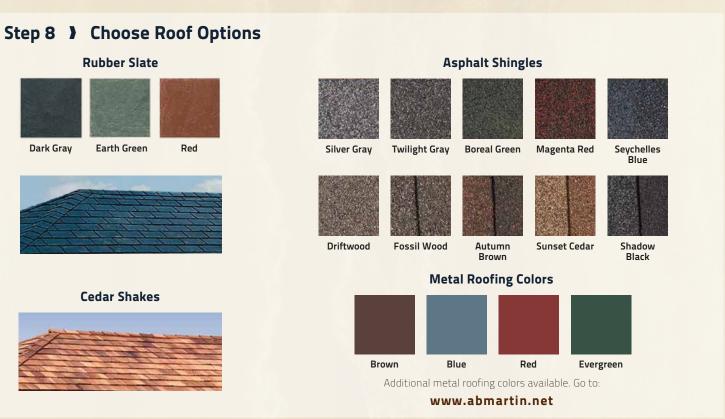

#### Step 2 ) Choose Size & Shape

Step 4 )
Choose Floor Color

Willow

Cedar Ridge

Redwood

Potomac Gray

Canyon

**Brown Stain** 