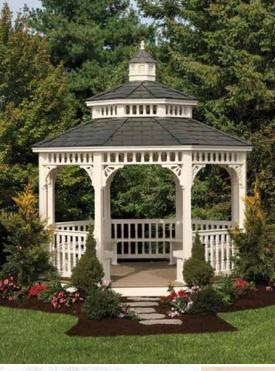

# Classic Octagons

Straight roof, rafters, clean lines, and traditional styling best describe the Classic, our most popular design.

### classic octagon >

- ) Size: 10'
- White Vinyl
- Electrical Package
- Decorative Braces
- Shadow Black Shingles

Relax and enjoy the serenity of your outdoor oasis.

classic octagon >

- ) Size: 10'
- Black Vinyl
- Magenta Red Shingles