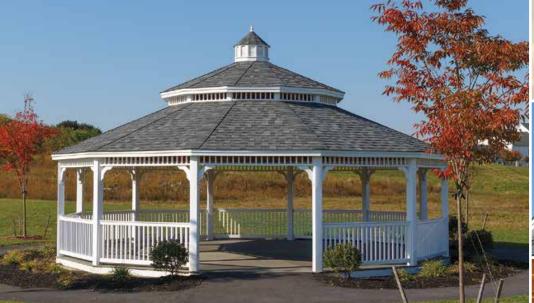

# Size: 10'

- White Vinyl
- Shadow Black Shingles

The Dodecagon has 12 sides. It is the ultimate in large gazebos!

# victorian dodecagon

- Size: 30'
- White Vinyl
- Silver Gray Shingles