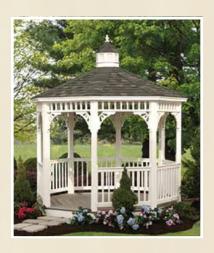

# Classic Octagons

Straight roof, rafters, clean lines, and traditional styling best describe the Classic, our most popular design.

### classic octagon >

- ) Size: 10'
- White Vinyl
- Electrical Package
- Decorative Braces
- Shadow Black Shingles

Relax and enjoy the serenity of your outdoor oasis.

classic octagon >

- ) Size: 10'
- Black Vinyl
- Magenta Red Shingles