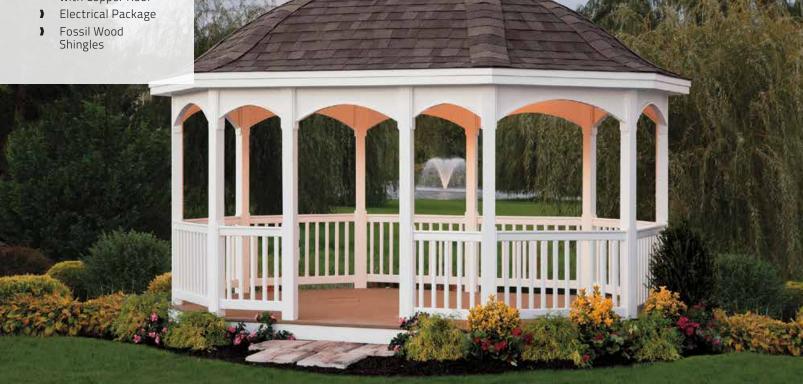

# Classic Rectangles

Maximize your space with the perfect design for hot tubs and swim spas!

# 

- Size: 12' x 24'
- Clay Vinyl
- 2 x 3 Spindles
- Double Door
- Screens
- Fossil Wood Shingles