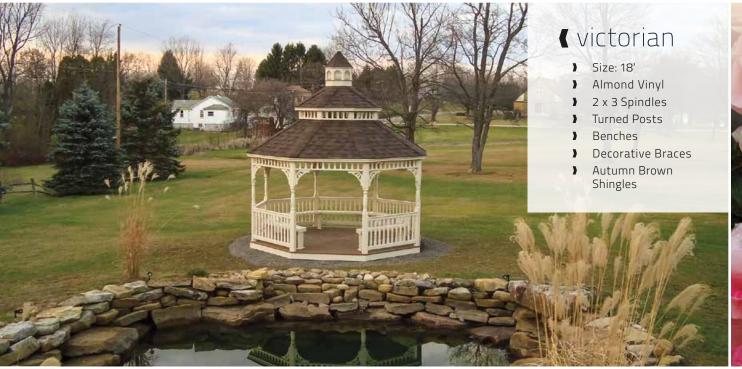

# Victorian

The Victorian, with its elegant double roof, is sure to become the centerpiece of your outdoor living space.

### victorian >

- ) Size: 12'
- White Vinyl
- 2 x 3 Spindles
- Decorative Braces
- Benches
- Electrical Package
- Dark Gray Rubber Slate