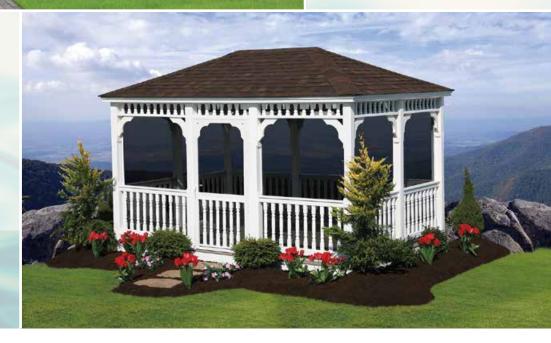

# Shapes

Octagon

The time-honored gazebo shape

Oval

Much like the Octagon, but with extra space

Rectangle

Even more space — ideal for hot tubs!

All Creative Gazebos are built to take the weight of hot tubs. Talk to your salesperson about getting your gazebo ready for a hot tub.