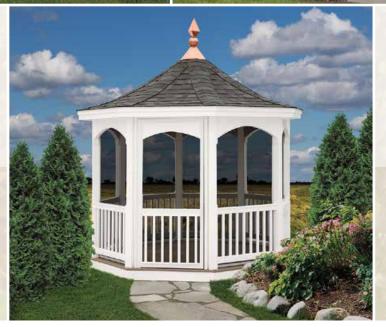

# Country / Victorian Dodecagon

The Classic Country — without a cupola or top rail spindles, is a simple, no-frills gazebo for those who enjoy the outdoors.

# Size: 10'

- White Vinyl
- Shadow Black Shingles

The Dodecagon has 12 sides. It is the ultimate in large gazebos!