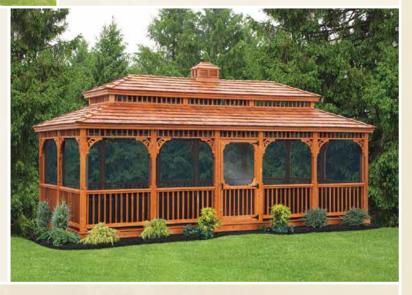

# Victorian Red Cedar

Red cedar is available with the Classic or Victorian styles, but there is no question that the double roof Victorian shows the beauty of red cedar like no other.

### victorian red cedar

- ) Size: 12' x 24'
- Cedar Wood
- Decorative Braces
- Screens
- Rectangle Cupola
- Cedar Stain

So large and enjoy more room for family gatherings!