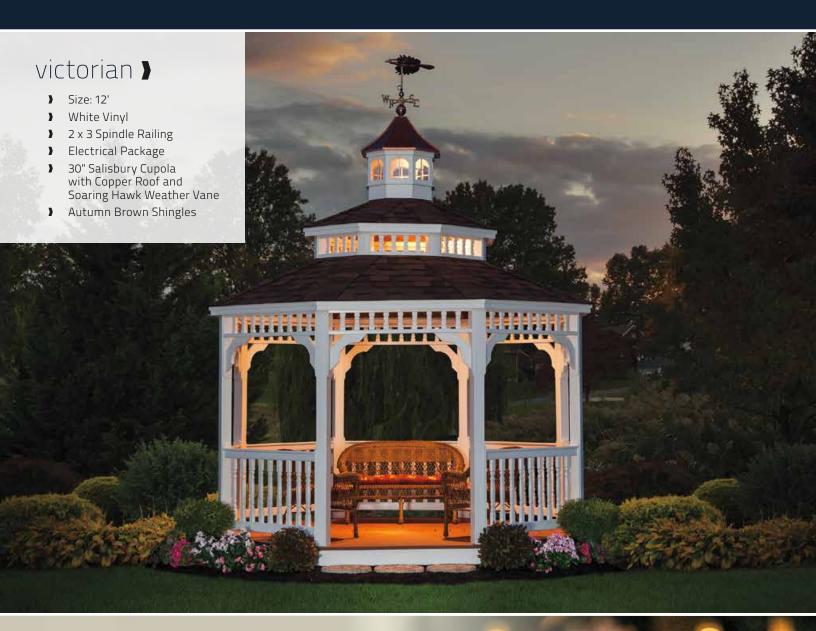

# Victorian

The Victorian, with its elegant double roof, is sure to become the centerpiece of your outdoor living space.

### victorian >

- ) Size: 12'
- White Vinyl
- 2 x 3 Spindles
- Decorative Braces
- Benches
- Electrical Package
- Dark Gray Rubber Slate