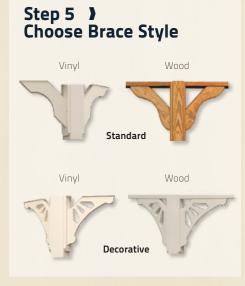

#### Step 1 ) Choose Roof Style

Classic Victorian Cathedral available only on octagons

available on octagons and ovals

Majestic available only on octagons