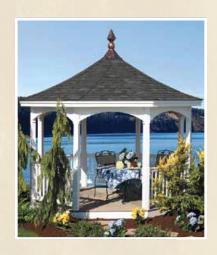

# Belle

With its elegant, bell-shaped roof, the Belle is a blend of inspired architecture and skilled workmanship.

### belle >

- ) Size: 12'
- White Vinyl
- 2 x 3 Spindles
- Shadow Black Shingles

- ) Size: 10'
- White Vinyl
- Screens
- Shadow Black Shingles

- Size: 12' x 16'
- White Vinyl
- Oval Belle Cupola with Copper Roof

Enjoy resort living in the comfort of your own back yard.