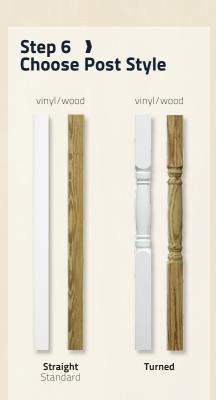

#### **Longer Posts**

Our longer posts allow for matching top rails all around, presenting a pleasing uniform appearance. You'll also enjoy the benefit of enhanced standing view.