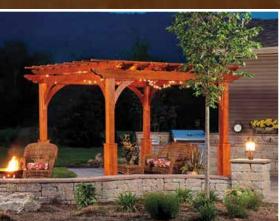

Your Own Gazebo

#### Step 1 ) Choose Roof Style











Classic Victorian Cathedral available only on octagons

available on octagons and ovals

Majestic available only on octagons

#### Step 2 ) Choose Size & Shape





















Step 4 )
Choose Floor Color



Willow

Cedar Ridge

Redwood







Potomac Gray









Canyon

**Brown Stain** 

Clay



Almond







Gazebos can be ordered without a floor.





Stain















# Additional Options





**Screens**Floor screens available



**Vinyl Tec Windows**With screens









Benches

# Custom Gallery

#### Looking for a custom size or design?

Contact your local Creative Gazebos dealer with your ideas. We custom design and build gazebos up to 30' in diameter!













# We Also Offer Quality Pergolas and Pavilions







# The Creative Sazebos Commitment to Quality

#### **Consistent Quality**

We have an excellent team of skilled craftsmen using modern woodworking machinery. Each gazebo is built with precision; you won't find any end caps on our trim covering up bad joints. Then it is carefully inspected to ensure that it passes our high standards of quality.

#### The Best Materials

We use clear grade, hand selected, kiln dried, pressuretreated pine lumber. We've found that it's far superior to #1 grade, which has more knots. Milled on four sides, sanded smooth, and kiln dried after treatment, enables us to apply multiple coats of paint or stain immediately.

#### **Superior Vinyl Materials**

All the main components of our vinyl gazebos are outdoor treated wood, encased with high quality premium