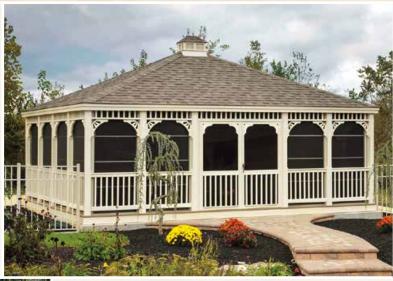

# Classic Rectangles

Maximize your space with the perfect design for hot tubs and swim spas!

# 

- Size: 12' x 24'
- Clay Vinyl
- 2 x 3 Spindles
- Double Door
- Screens
- Fossil Wood Shingles