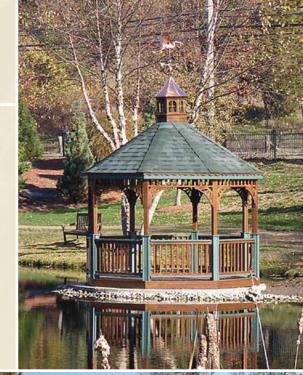

# Country / Victorian Dodecagon

The Classic Country — without a cupola or top rail spindles, is a simple, no-frills gazebo for those who enjoy the outdoors.

# Size: 10'

- White Vinyl
- Shadow Black Shingles

The Dodecagon has 12 sides. It is the ultimate in large gazebos!