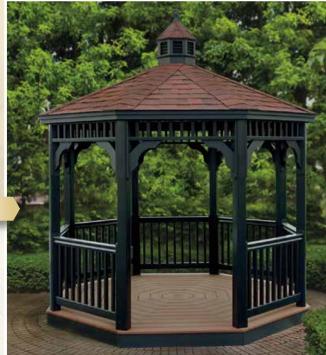

# Classic Octagons

Straight roof, rafters, clean lines, and traditional styling best describe the Classic, our most popular design.