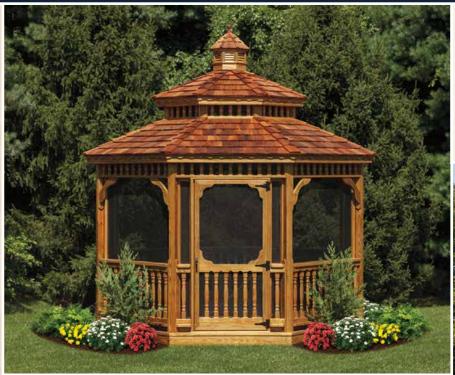

# Classic Octagons

Straight roof, rafters, clean lines, and traditional styling best describe the Classic, our most popular design.

### classic octagon >

- ) Size: 10'
- White Vinyl
- Electrical Package
- Decorative Braces
- Shadow Black Shingles

Relax and enjoy the serenity of your outdoor oasis.

classic octagon >

- ) Size: 10'
- Black Vinyl
- Magenta Red Shingles