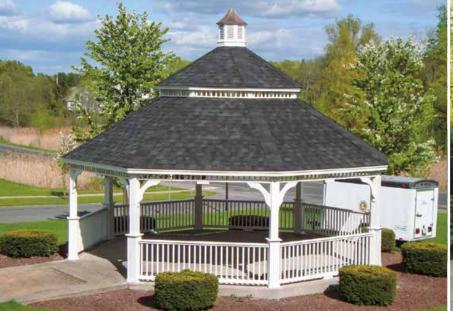

# Classic Octagons

Straight roof, rafters, clean lines, and traditional styling best describe the Classic, our most popular design.

### classic octagon >

- ) Size: 10'
- White Vinyl
- Electrical Package
- Decorative Braces
- Shadow Black Shingles

Relax and enjoy the serenity of your outdoor oasis.

classic octagon >

- ) Size: 10'
- Black Vinyl
- Magenta Red Shingles