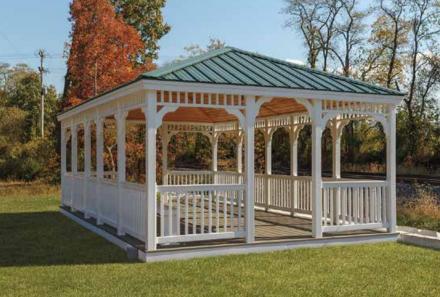

# Classic Rectangles

Maximize your space with the perfect design for hot tubs and swim spas!

# 

- Size: 12' x 24'
- Clay Vinyl
- 2 x 3 Spindles
- Double Door
- Screens
- Fossil Wood Shingles