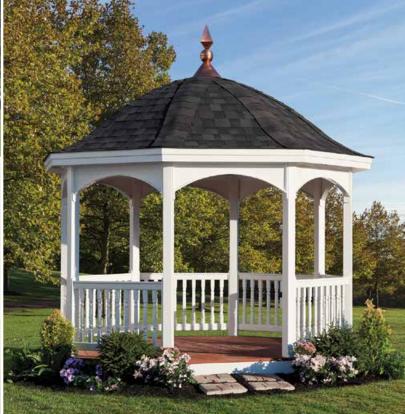

# Classic Octagons

Straight roof, rafters, clean lines, and traditional styling best describe the Classic, our most popular design.

### classic octagon >

- ) Size: 10'
- White Vinyl
- Electrical Package
- Decorative Braces
- Shadow Black Shingles

Relax and enjoy the serenity of your outdoor oasis.

classic octagon >

- ) Size: 10'
- Black Vinyl
- Magenta Red Shingles