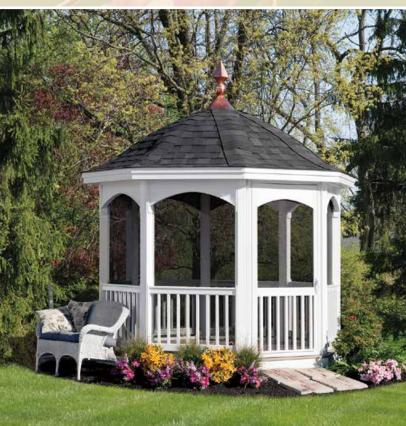

# Country / Victorian Dodecagon

The Classic Country — without a cupola or top rail spindles, is a simple, no-frills gazebo for those who enjoy the outdoors.

# Country

- Size: 10'
- Natural Wood
- Cedar Shakes

# Size: 10'

- White Vinyl
- Shadow Black Shingles

The Dodecagon has 12 sides. It is the ultimate in large gazebos!