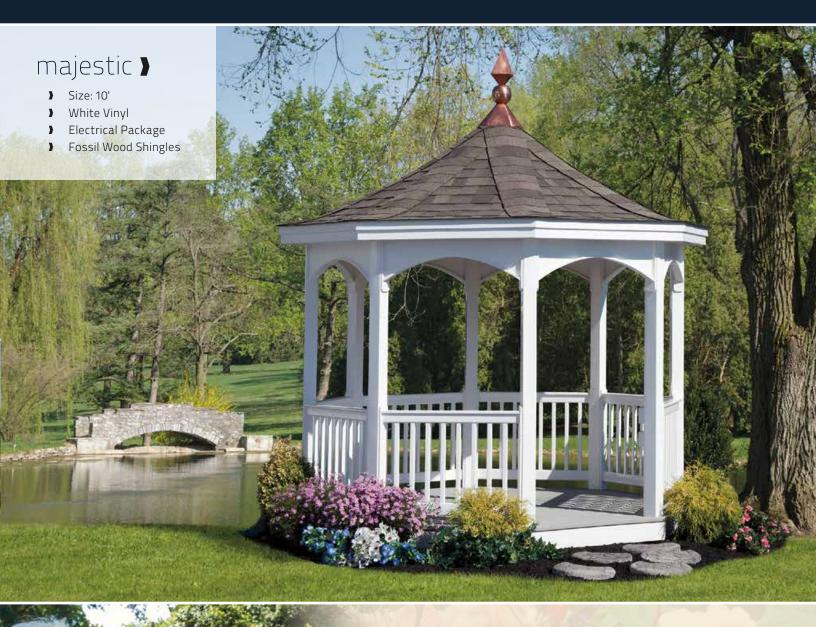

# Majestic

With a distinctive concave roof line, the Majestic is anything but ordinary.

### majestic >

- Size: 10'
- White Vinyl
- Screens
- Twilight Gray Shingles