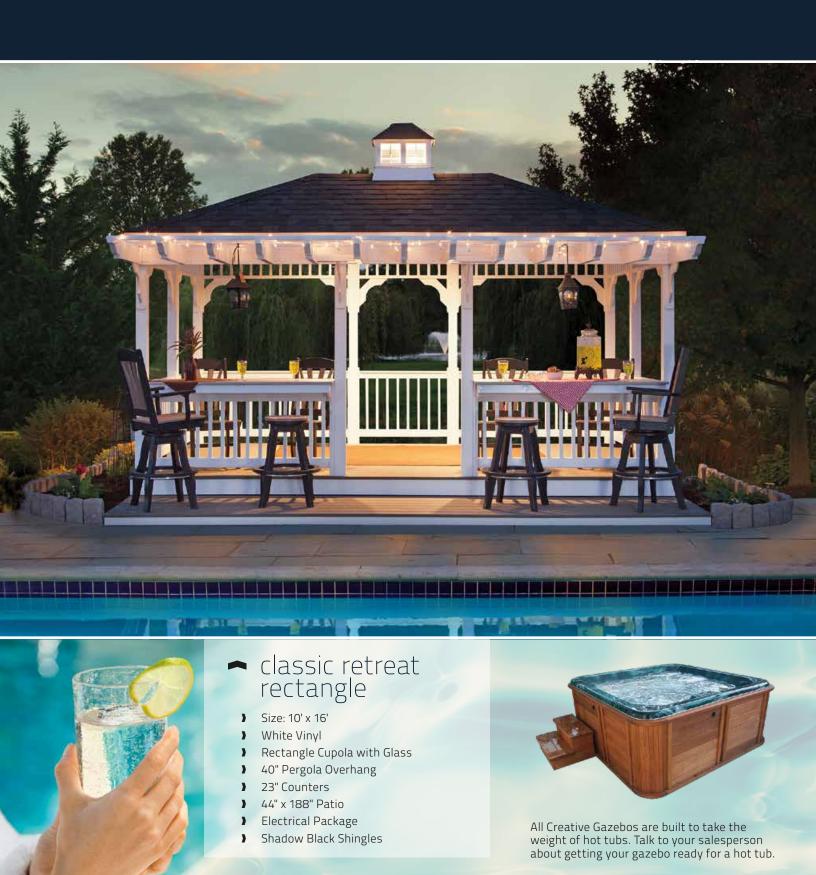

# Classic Rectangles

Maximize your space with the perfect design for hot tubs and swim spas!

# 

- Size: 12' x 24'
- Clay Vinyl
- 2 x 3 Spindles
- Double Door
- Screens
- Fossil Wood Shingles

# Shapes

Octagon

The time-honored gazebo shape

Oval

Much like the Octagon, but with extra space

Rectangle

Even more space — ideal for hot tubs!

All Creative Gazebos are built to take the weight of hot tubs. Talk to your salesperson about getting your gazebo ready for a hot tub.