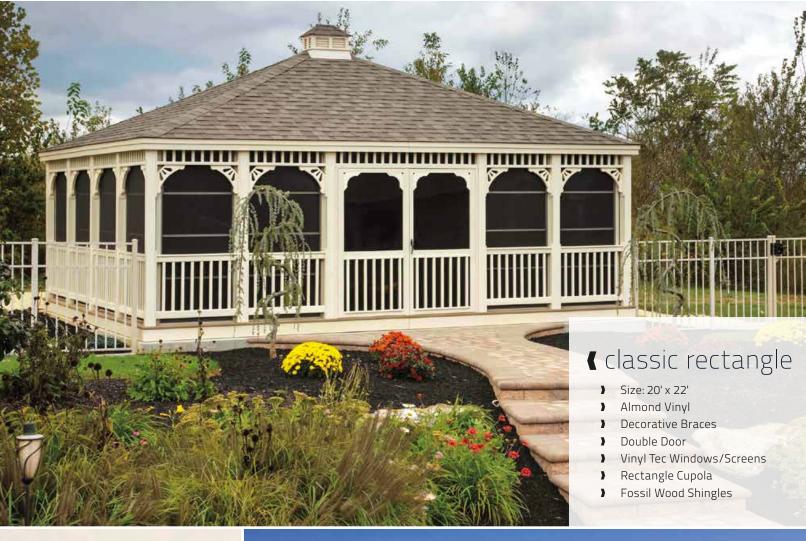

# Classic Rectangles

Maximize your space with the perfect design for hot tubs and swim spas!

### classic rectangle

- Size: 12' x 20'
- White Vinyl
- Double Door
- Vinyl Tec Windows
- Rectangle Cupola
- Twilight Gray Shingles