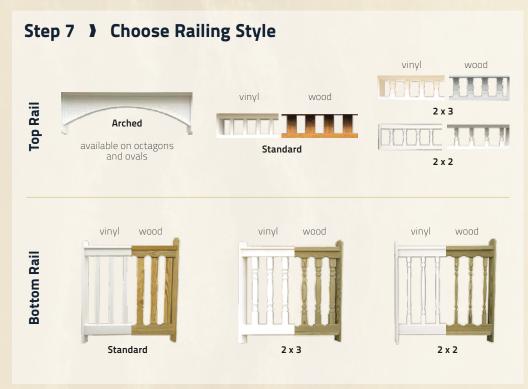

# Additional Options

**Screens**Floor screens available

**Vinyl Tec Windows**With screens

Benches