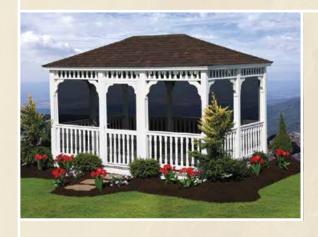

# Classic Octagons

Straight roof, rafters, clean lines, and traditional styling best describe the Classic, our most popular design.

### classic octagon >

- ) Size: 10'
- White Vinyl
- Electrical Package
- Decorative Braces
- Shadow Black Shingles

Relax and enjoy the serenity of your outdoor oasis.

classic octagon >

- ) Size: 10'
- Black Vinyl
- Magenta Red Shingles