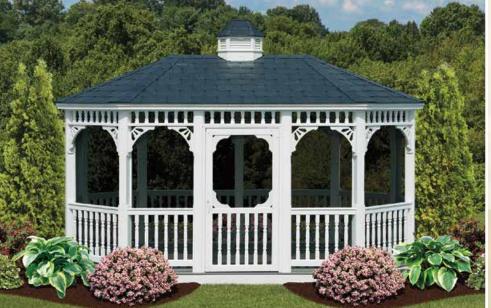

# Classic Rectangles

Maximize your space with the perfect design for hot tubs and swim spas!

# classic rectangle

- Size: 12' x 14'
- White Vinyl
- Screens
- 2 x 3 Spindles
- Asphalt Shingles

Soak in the peace and quiet.