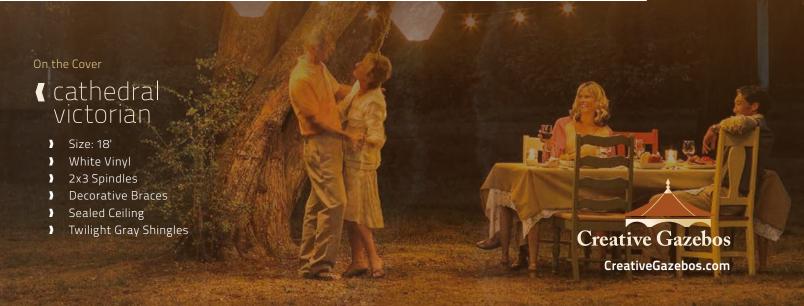

# Cathedral

### cathedral >

- Size: 10'
- Almond Vinyl
- 2 x 2 Spindles
- Decorative Braces
- Autumn Brown Shingles

### 

- **Size: 12'**
- White Vinyl
- Electrical Package
- Twilight Gray Shingles

The Cathedral's steeper roof pitch points towards the sky; a great choice for the bird watcher and star-gazer!