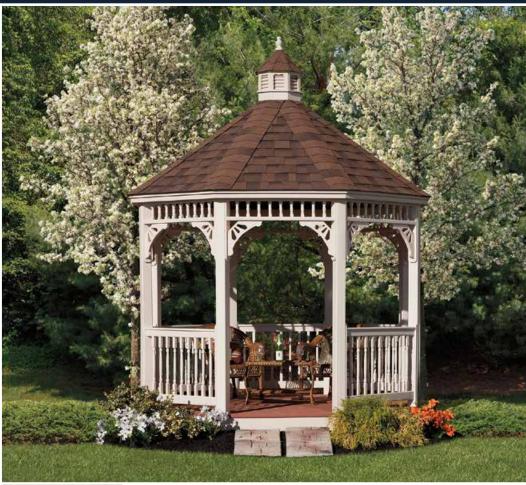

# Classic Octagons

Straight roof, rafters, clean lines, and traditional styling best describe the Classic, our most popular design.

### classic octagon >

- ) Size: 10'
- White Vinyl
- Electrical Package
- Decorative Braces
- Shadow Black Shingles

Relax and enjoy the serenity of your outdoor oasis.

classic octagon >

- ) Size: 10'
- Black Vinyl
- Magenta Red Shingles