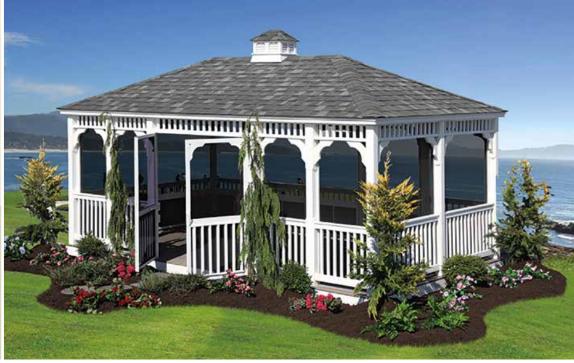

# Classic Rectangles

Maximize your space with the perfect design for hot tubs and swim spas!

# 

- Size: 12' x 24'
- Clay Vinyl
- 2 x 3 Spindles
- Double Door
- Screens
- Fossil Wood Shingles